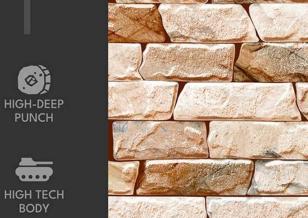

### HIGH DEPTH ELEVATION

RUSTIC I SUGAR I VARNISH

DESIGN OF SPAIN

Hockey series resembles the pattern of varied soil types of Earth. The effect given to it looks seemingly true to life and uncommon to have in artificial space, that creates perfect match of humanistic and naturalist effect.

As it is made with random design techno, it can be fit even without chronological order. But still is delight in disorder.

"I think it's possible for ordinary people to choose to be extraordinary."

- Elon Musk

#### **3D Punch**

HOCKEY 01

HOCKEY 02

HOCKEY 03

HOCKEY 04

## HOCKEY 06

HOCKEY 07

**HOCKEY** 08

HOCKEY 09

**HOCKEY** 10

**HOCKEY** 11

**HOCKEY** 12

#### HOCKEY 13

HOCKEY 14

#### HOCKEY 15

HOCKEY 16

HOCKEY 17

HOCKEY 18

HOCKEY 19

HOCKEY 20

## HOCKEY 21

HOCKEY 22

**HOCKEY** 23

Boxing Seris is the quintessential of rustic sand stone design.

Inspired by the unique landscape of traditional eastern region.

Uniquely fashioned stones create a look that is appropriate for a variety of design opportunities ranging from contemporary to traditional.