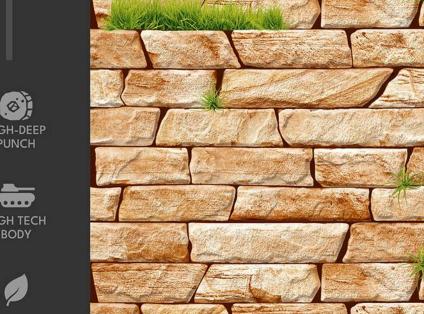

### HIGH DEPTH ELEVATION

RUSTIC I SUGAR I VARNISH

DESIGN OF SPAIN

Hockey series resembles the pattern of varied soil types of Earth. The effect given to it looks seemingly true to life and uncommon to have in artificial space, that creates perfect match of humanistic and naturalist effect.

As it is made with random design techno, it can be fit even without chronological order. But still is delight in disorder.

"I think it's possible for ordinary people to choose to be extraordinary."

- Elon Musk

#### **3D Punch**

HOCKEY 01

HOCKEY 02

HOCKEY 03

HOCKEY 04

## HOCKEY 06

HOCKEY 07

**HOCKEY** 08

HOCKEY 09

**HOCKEY** 10

**HOCKEY** 11

**HOCKEY** 12

#### HOCKEY 13

HOCKEY 14

#### HOCKEY 15

HOCKEY 16

HOCKEY 17

HOCKEY 18

HOCKEY 19

HOCKEY 20