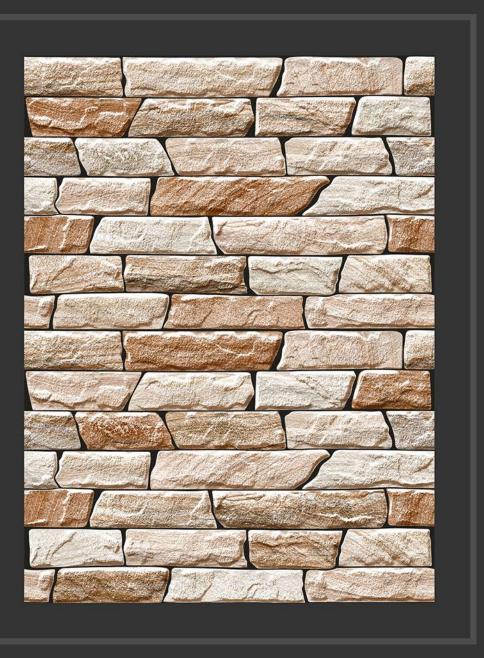

#### BOXING 07

The exquisite allure of
Golf on your home or office will
be a bold expression of your
unique persona.

Ranging from traditional reds to aged earth tones, from straight edges to tumbled and textured styles enable you to add uniqueness to your space.