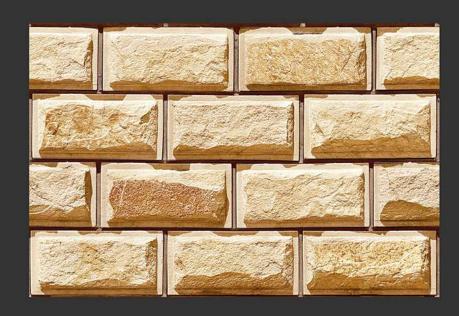

## HOCKEY 21

HOCKEY 22

**HOCKEY** 23

Boxing Seris is the quintessential of rustic sand stone design.

Inspired by the unique landscape of traditional eastern region.

Uniquely fashioned stones create a look that is appropriate for a variety of design opportunities ranging from contemporary to traditional.

#### **3D Punch**

Boxing

#### **BOXING** 01

NATURAL LOOK

**BOXING** 02

NATURAL LOOK

BOXING 03

HIGH TECH BODY

NATURAL LOOK

BOXING 04

#### **BOXING** 05

BOXING 06