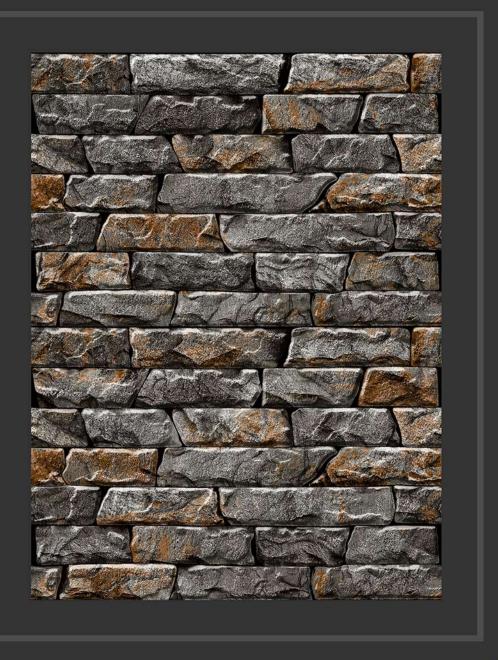

## HOCKEY 21

HOCKEY 22

**HOCKEY** 23

Boxing Seris is the quintessential of rustic sand stone design.

Inspired by the unique landscape of traditional eastern region.

Uniquely fashioned stones create a look that is appropriate for a variety of design opportunities ranging from contemporary to traditional.

### HIGH DEPTH **ELEVATION**

Natural Stone Tiles

#### **3D Punch**

Boxing

#### **BOXING** 01

NATURAL LOOK

**BOXING** 02

NATURAL LOOK

BOXING 03

HIGH TECH BODY

NATURAL LOOK

BOXING 04