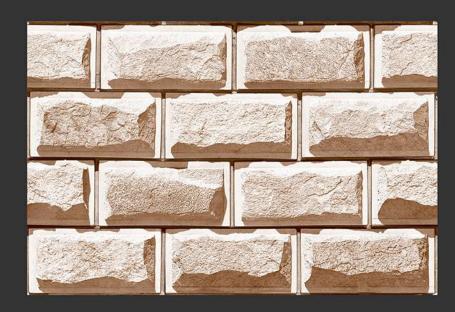

# HIGH DEPTH ELEVATION

Natural Stone Tiles

#### **3D Punch**

GOLF 01 HIGH-DEEP PUNCH

HIGH TECH BODY

NATURAL LOOK

**GOLF** 02

NATURAL LOOK

GOLF 03

GOLF 05

GOLF 06