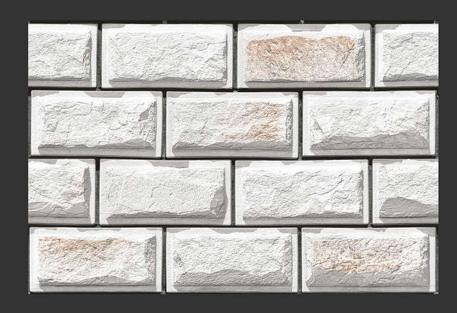

#### BOXING 07

The exquisite allure of
Golf on your home or office will
be a bold expression of your
unique persona.

Ranging from traditional reds to aged earth tones, from straight edges to tumbled and textured styles enable you to add uniqueness to your space.

# HIGH DEPTH ELEVATION

Natural Stone Tiles

#### **3D Punch**

GOLF 01 HIGH-DEEP PUNCH

HIGH TECH BODY

NATURAL LOOK

**GOLF** 02

NATURAL LOOK

GOLF 03

GOLF 05

GOLF 06