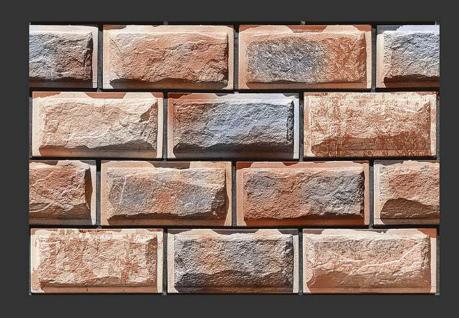

# HIGH DEPTH ELEVATION

Natural Stone Tiles

#### **3D Punch**

GOLF 01 HIGH-DEEP PUNCH

HIGH TECH BODY

NATURAL LOOK

**GOLF** 02

NATURAL LOOK

GOLF 03

GOLF 05