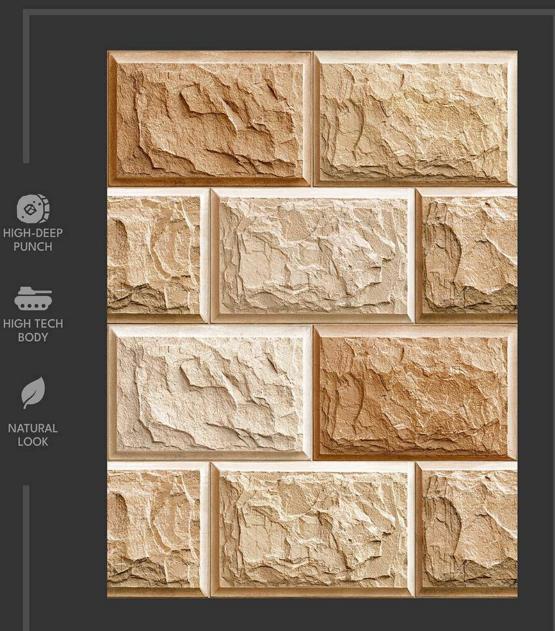

#### **3D Punch**

GOLF 01 HIGH-DEEP PUNCH

HIGH TECH BODY

NATURAL LOOK

**GOLF** 02

NATURAL LOOK

GOLF 03

GOLF 05

GOLF 06