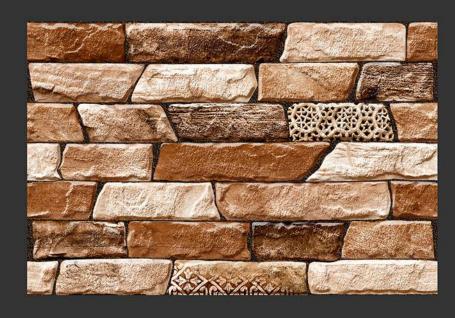

#### **BOXING** 01

NATURAL LOOK

**BOXING** 02

NATURAL LOOK

BOXING 03

HIGH TECH BODY

NATURAL LOOK

BOXING 04

#### **BOXING** 05

BOXING 06

#### BOXING 07

The exquisite allure of
Golf on your home or office will
be a bold expression of your
unique persona.

Ranging from traditional reds to aged earth tones, from straight edges to tumbled and textured styles enable you to add uniqueness to your space.