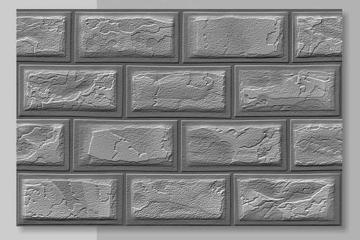

### HIGH DEPTH ELEVATION

RUSTIC I SUGAR I VARNISH

DESIGN OF SPAIN

Hockey series resembles the pattern of varied soil types of Earth. The effect given to it looks seemingly true to life and uncommon to have in artificial space, that creates perfect match of humanistic and naturalist effect.

As it is made with random design techno, it can be fit even without chronological order. But still is delight in disorder.

"I think it's possible for ordinary people to choose to be extraordinary."

- Elon Musk