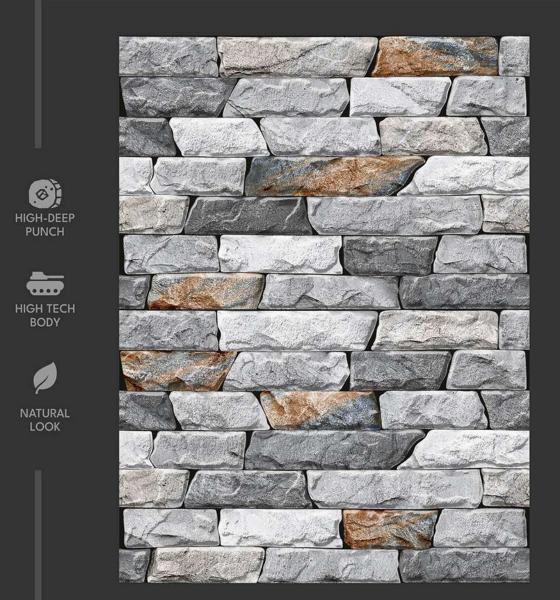

#### BOXING 07

The exquisite allure of
Golf on your home or office will
be a bold expression of your
unique persona.

Ranging from traditional reds to aged earth tones, from straight edges to tumbled and textured styles enable you to add uniqueness to your space.

# HIGH DEPTH ELEVATION

Natural Stone Tiles

#### **3D Punch**

GOLF 01 HIGH-DEEP PUNCH

HIGH TECH BODY

NATURAL LOOK

**GOLF** 02

NATURAL LOOK

GOLF 03

GOLF 05