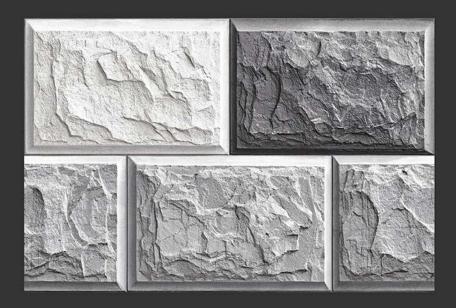

#### **3D Punch**

GOLF 01 HIGH-DEEP PUNCH

HIGH TECH BODY

NATURAL LOOK

**GOLF** 02

NATURAL LOOK

GOLF 03

GOLF 05

GOLF 06