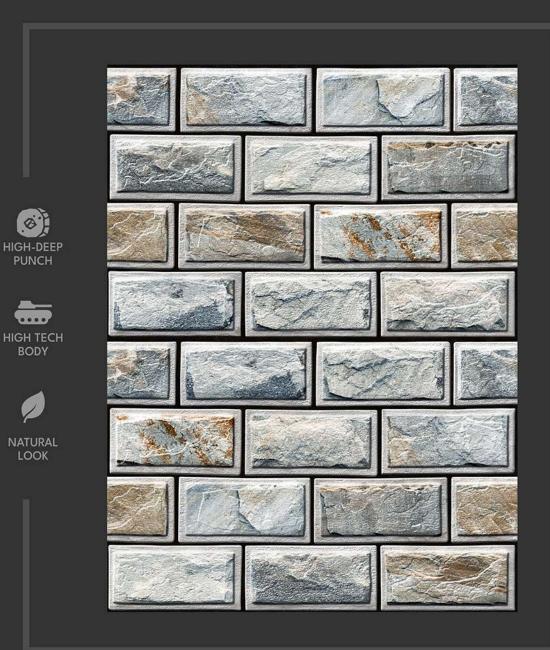

#### BOXING 07

The exquisite allure of
Golf on your home or office will
be a bold expression of your
unique persona.

Ranging from traditional reds to aged earth tones, from straight edges to tumbled and textured styles enable you to add uniqueness to your space.

If you're changing the world,
you're working on important
things. You're excited to get up
in the morning.

- Larry Page