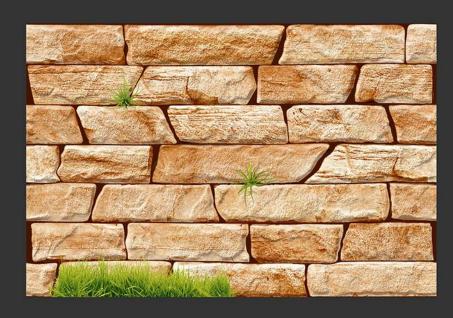

### HIGH DEPTH ELEVATION

RUSTIC I SUGAR I VARNISH

DESIGN OF SPAIN

Hockey series resembles the pattern of varied soil types of Earth. The effect given to it looks seemingly true to life and uncommon to have in artificial space, that creates perfect match of humanistic and naturalist effect.

As it is made with random design techno, it can be fit even without chronological order. But still is delight in disorder.

"I think it's possible for ordinary people to choose to be extraordinary."

- Elon Musk

#### **3D Punch**

HOCKEY 01

HOCKEY 02

HOCKEY 03

HOCKEY 04

## HOCKEY 06

HOCKEY 07

**HOCKEY** 08

HOCKEY 09

**HOCKEY** 10

**HOCKEY** 11

**HOCKEY** 12

#### HOCKEY 13

HOCKEY 14

#### HOCKEY 15

HOCKEY 16

HOCKEY 17

HOCKEY 18

HOCKEY 19

HOCKEY 20