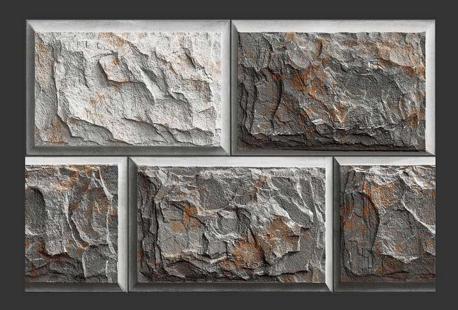

## HOCKEY 21

HOCKEY 22

**HOCKEY** 23

Boxing Seris is the quintessential of rustic sand stone design.

Inspired by the unique landscape of traditional eastern region.

Uniquely fashioned stones create a look that is appropriate for a variety of design opportunities ranging from contemporary to traditional.