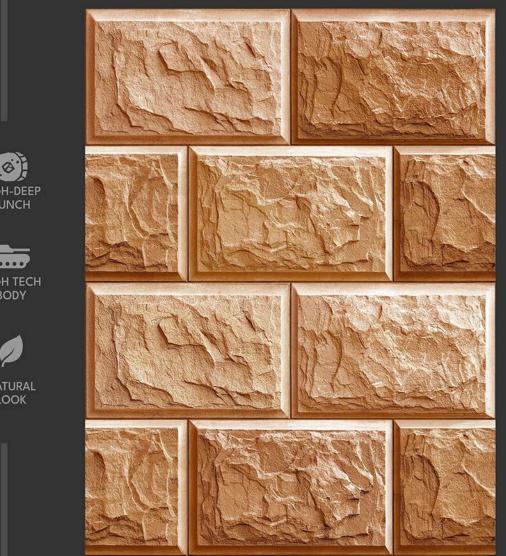

#### **3D Punch**

GOLF 01 HIGH-DEEP PUNCH

HIGH TECH BODY

NATURAL LOOK

**GOLF** 02

NATURAL LOOK

GOLF 03

GOLF 05

GOLF 06