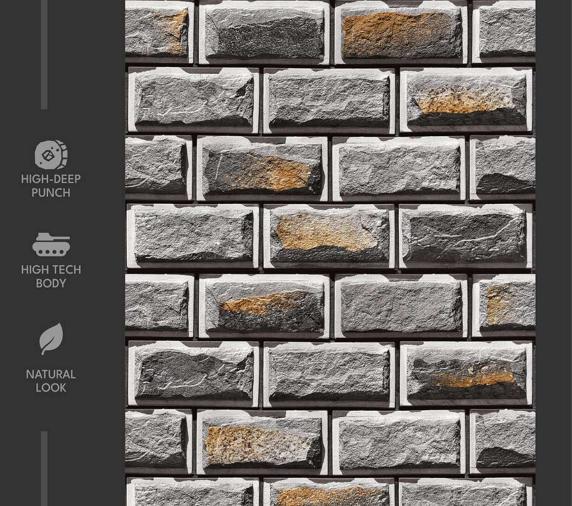

### HIGH DEPTH ELEVATION

RUSTIC I SUGAR I VARNISH

DESIGN OF SPAIN

Hockey series resembles the pattern of varied soil types of Earth. The effect given to it looks seemingly true to life and uncommon to have in artificial space, that creates perfect match of humanistic and naturalist effect.

As it is made with random design techno, it can be fit even without chronological order. But still is delight in disorder.

"I think it's possible for ordinary people to choose to be extraordinary."

- Elon Musk

#### **3D Punch**

HOCKEY 01

HOCKEY 02

HOCKEY 03

HOCKEY 04

## HOCKEY 06

HOCKEY 07

**HOCKEY** 08

HOCKEY 09

**HOCKEY** 10

**HOCKEY** 11

**HOCKEY** 12

#### HOCKEY 13

HOCKEY 14

#### HOCKEY 15

HOCKEY 16

HOCKEY 17

HOCKEY 18

HOCKEY 19

HOCKEY 20