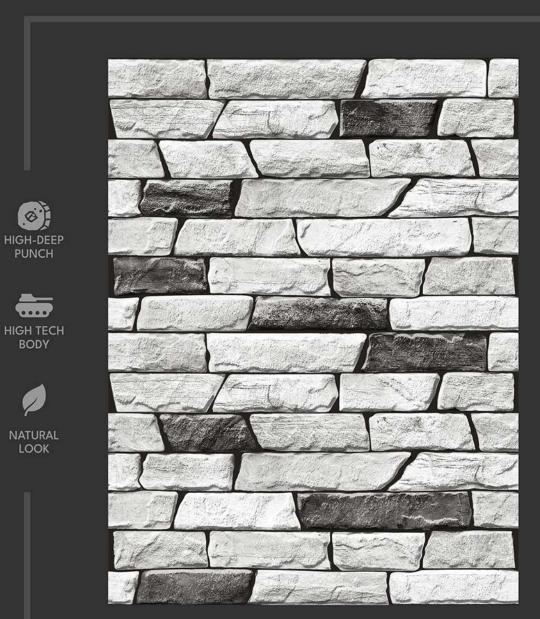

## HOCKEY 21

HOCKEY 22

**HOCKEY** 23

Boxing Seris is the quintessential of rustic sand stone design.

Inspired by the unique landscape of traditional eastern region.

Uniquely fashioned stones create a look that is appropriate for a variety of design opportunities ranging from contemporary to traditional.

#### **3D Punch**

Boxing

#### **BOXING** 01

NATURAL LOOK

**BOXING** 02

NATURAL LOOK

BOXING 03

HIGH TECH BODY

NATURAL LOOK

BOXING 04

#### **BOXING** 05

BOXING 06