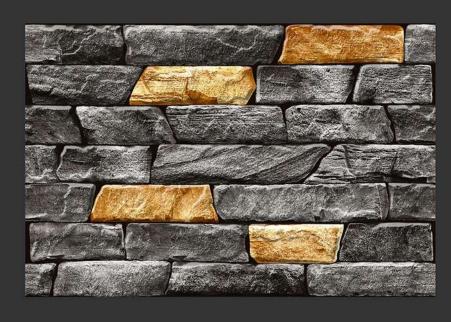

## HOCKEY 21

HOCKEY 22

**HOCKEY** 23

Boxing Seris is the quintessential of rustic sand stone design.

Inspired by the unique landscape of traditional eastern region.

Uniquely fashioned stones create a look that is appropriate for a variety of design opportunities ranging from contemporary to traditional.