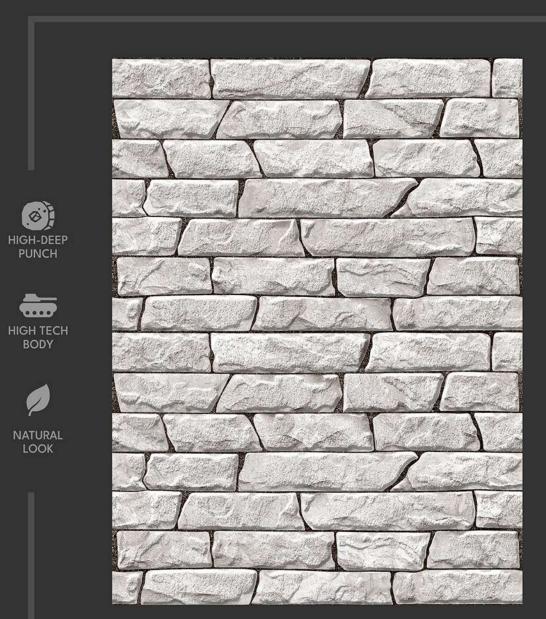

# HIGH DEPTH ELEVATION

Natural Stone Tiles

#### **3D Punch**

GOLF 01 HIGH-DEEP PUNCH

HIGH TECH BODY

NATURAL LOOK

**GOLF** 02

NATURAL LOOK

GOLF 03

GOLF 05

GOLF 06