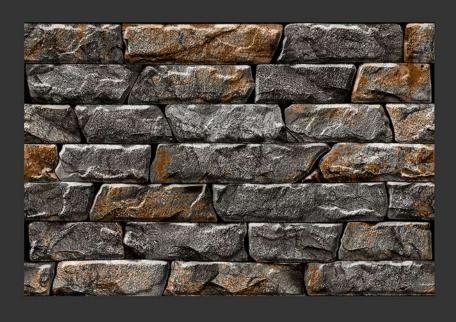

## HOCKEY 21

HOCKEY 22

**HOCKEY** 23

Boxing Seris is the quintessential of rustic sand stone design.

Inspired by the unique landscape of traditional eastern region.

Uniquely fashioned stones create a look that is appropriate for a variety of design opportunities ranging from contemporary to traditional.

### HIGH DEPTH **ELEVATION**

Natural Stone Tiles

#### **3D Punch**

Boxing

#### **BOXING** 01

NATURAL LOOK

**BOXING** 02

NATURAL LOOK

BOXING 03

HIGH TECH BODY

NATURAL LOOK

BOXING 04