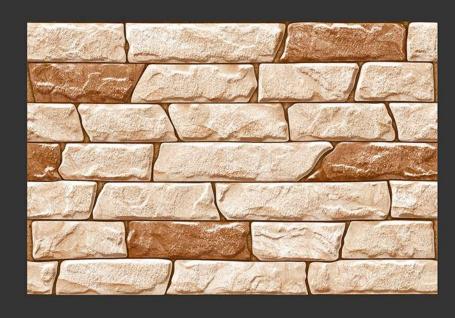

#### **3D Punch**

GOLF 01 HIGH-DEEP PUNCH

HIGH TECH BODY

NATURAL LOOK

**GOLF** 02

NATURAL LOOK

GOLF 03

GOLF 05

GOLF 06