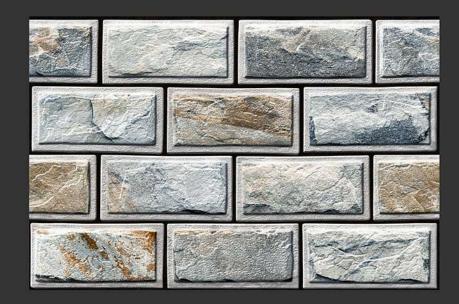

## HOCKEY 21

HOCKEY 22

**HOCKEY** 23

Boxing Seris is the quintessential of rustic sand stone design.

Inspired by the unique landscape of traditional eastern region.

Uniquely fashioned stones create a look that is appropriate for a variety of design opportunities ranging from contemporary to traditional.

"If you do build a great experience, customer tell each other about that. Word of mouth is powerful."

- Jeff Bezos