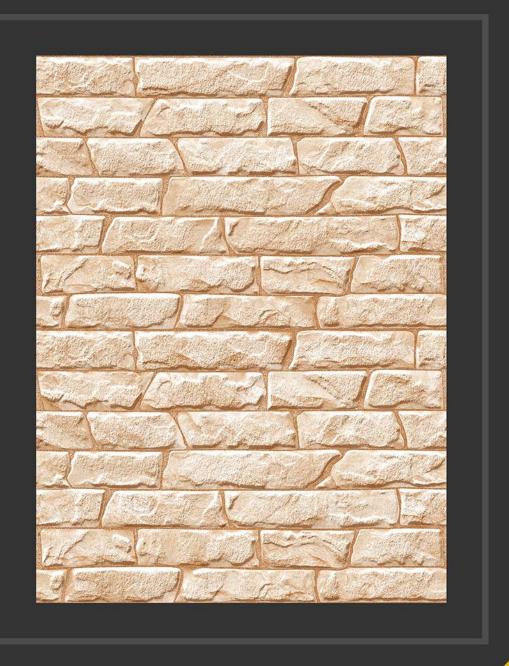

# HIGH DEPTH ELEVATION

Natural Stone Tiles

### HIGH DEPTH ELEVATION

RUSTIC I SUGAR I VARNISH

DESIGN OF SPAIN

Hockey series resembles the pattern of varied soil types of Earth. The effect given to it looks seemingly true to life and uncommon to have in artificial space, that creates perfect match of humanistic and naturalist effect.

As it is made with random design techno, it can be fit even without chronological order. But still is delight in disorder.

"I think it's possible for ordinary people to choose to be extraordinary."

- Elon Musk