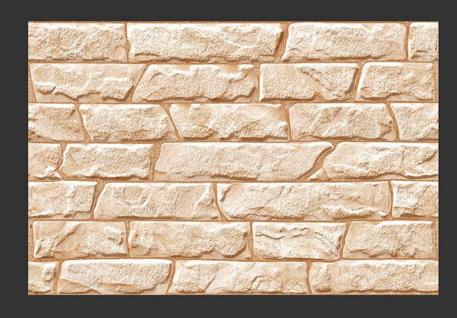

#### BOXING 07

The exquisite allure of
Golf on your home or office will
be a bold expression of your
unique persona.

Ranging from traditional reds to aged earth tones, from straight edges to tumbled and textured styles enable you to add uniqueness to your space.

#### **3D Punch**

GOLF 01 HIGH-DEEP PUNCH

HIGH TECH BODY

NATURAL LOOK

**GOLF** 02

NATURAL LOOK

GOLF 03

GOLF 05

GOLF 06