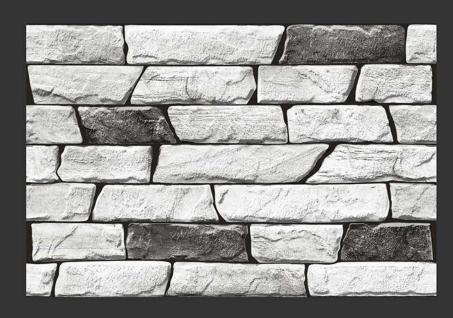

## HOCKEY 21

HOCKEY 22

**HOCKEY** 23

Boxing Seris is the quintessential of rustic sand stone design.

Inspired by the unique landscape of traditional eastern region.

Uniquely fashioned stones create a look that is appropriate for a variety of design opportunities ranging from contemporary to traditional.