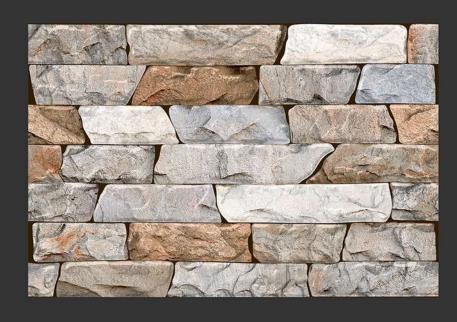

## HOCKEY 21

HOCKEY 22

**HOCKEY** 23

Boxing Seris is the quintessential of rustic sand stone design.

Inspired by the unique landscape of traditional eastern region.

Uniquely fashioned stones create a look that is appropriate for a variety of design opportunities ranging from contemporary to traditional.

### HIGH DEPTH **ELEVATION**

Natural Stone Tiles

#### **3D Punch**

Boxing

#### **BOXING** 01

NATURAL LOOK

**BOXING** 02

NATURAL LOOK

BOXING 03

HIGH TECH BODY

NATURAL LOOK

BOXING 04

#### **BOXING** 05

BOXING 06