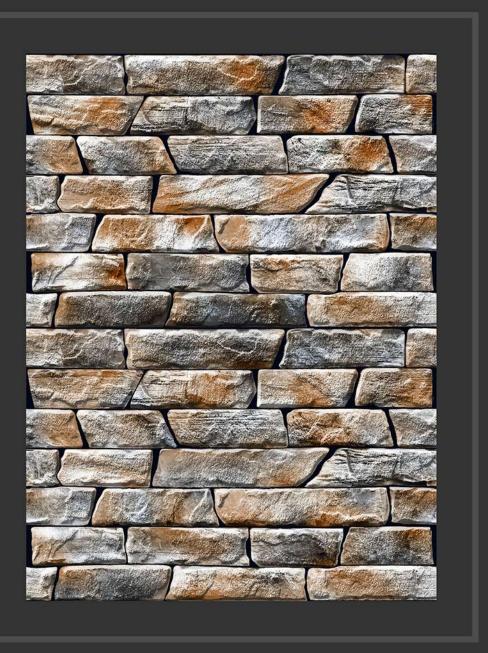

#### **3D Punch**

GOLF 01 HIGH-DEEP PUNCH

HIGH TECH BODY

NATURAL LOOK

**GOLF** 02

NATURAL LOOK

GOLF 03

GOLF 05

GOLF 06