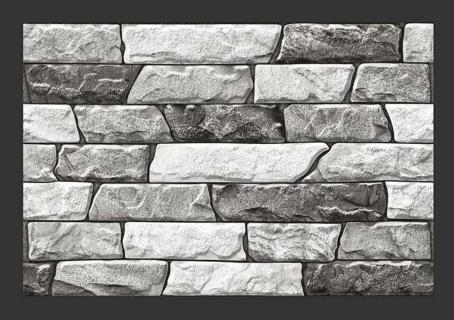

#### BOXING 07

The exquisite allure of
Golf on your home or office will
be a bold expression of your
unique persona.

Ranging from traditional reds to aged earth tones, from straight edges to tumbled and textured styles enable you to add uniqueness to your space.

# HIGH DEPTH ELEVATION

Natural Stone Tiles

#### **3D Punch**

GOLF 01 HIGH-DEEP PUNCH

HIGH TECH BODY

NATURAL LOOK

**GOLF** 02

NATURAL LOOK

GOLF 03

GOLF 05

GOLF 06