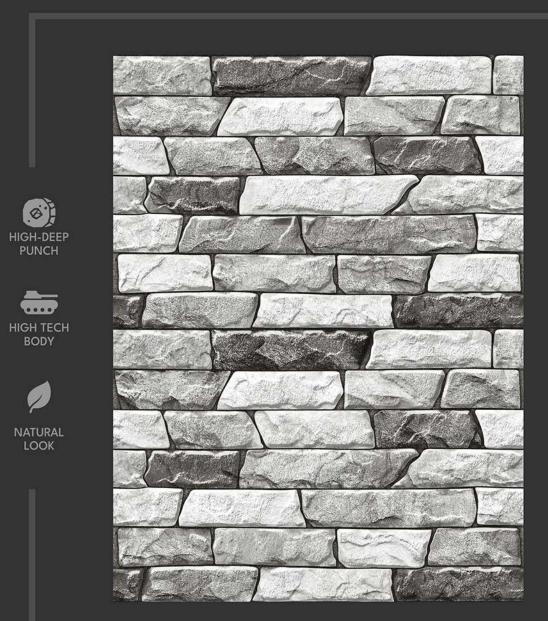

#### **3D Punch**

HOCKEY 01

HOCKEY 02

HOCKEY 03

HOCKEY 04

## HOCKEY 06

HOCKEY 07

**HOCKEY** 08

HOCKEY 09

**HOCKEY** 10

**HOCKEY** 11

**HOCKEY** 12

#### HOCKEY 13

HOCKEY 14

#### HOCKEY 15

HOCKEY 16

HOCKEY 17

HOCKEY 18

HOCKEY 19

HOCKEY 20

## HOCKEY 21

HOCKEY 22

**HOCKEY** 23

Boxing Seris is the quintessential of rustic sand stone design.

Inspired by the unique landscape of traditional eastern region.

Uniquely fashioned stones create a look that is appropriate for a variety of design opportunities ranging from contemporary to traditional.