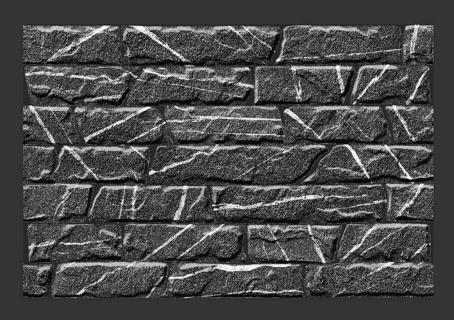

HOCKEYBOXING

• GOLF

**QUALITY PRODUCT** 

### HIGH DEPTH ELEVATION

RUSTIC I SUGAR I VARNISH

DESIGN OF SPAIN

Hockey series resembles the pattern of varied soil types of Earth. The effect given to it looks seemingly true to life and uncommon to have in artificial space, that creates perfect match of humanistic and naturalist effect.

As it is made with random design techno, it can be fit even without chronological order. But still is delight in disorder.

"I think it's possible for ordinary people to choose to be extraordinary."

- Elon Musk