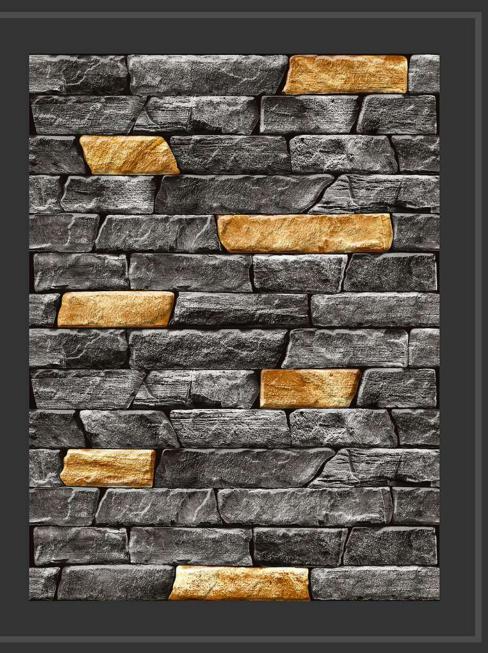

## HOCKEY 21

HOCKEY 22

**HOCKEY** 23

Boxing Seris is the quintessential of rustic sand stone design.

Inspired by the unique landscape of traditional eastern region.

Uniquely fashioned stones create a look that is appropriate for a variety of design opportunities ranging from contemporary to traditional.