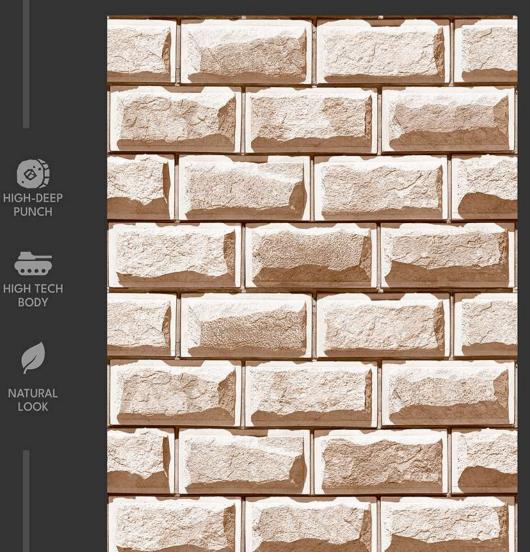

# HIGH DEPTH ELEVATION

Natural Stone Tiles

#### **3D Punch**

GOLF 01 HIGH-DEEP PUNCH

HIGH TECH BODY

NATURAL LOOK

**GOLF** 02

NATURAL LOOK

GOLF 03

GOLF 05

GOLF 06