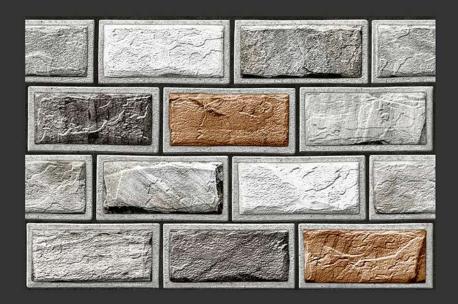

## HOCKEY 21

HOCKEY 22

**HOCKEY** 23

Boxing Seris is the quintessential of rustic sand stone design.

Inspired by the unique landscape of traditional eastern region.

Uniquely fashioned stones create a look that is appropriate for a variety of design opportunities ranging from contemporary to traditional.