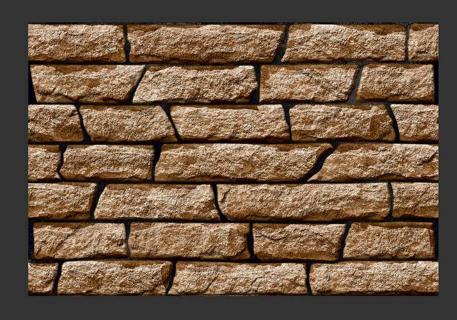

### HIGH DEPTH ELEVATION

RUSTIC I SUGAR I VARNISH

DESIGN OF SPAIN

Hockey series resembles the pattern of varied soil types of Earth. The effect given to it looks seemingly true to life and uncommon to have in artificial space, that creates perfect match of humanistic and naturalist effect.

As it is made with random design techno, it can be fit even without chronological order. But still is delight in disorder.

"I think it's possible for ordinary people to choose to be extraordinary."

- Elon Musk