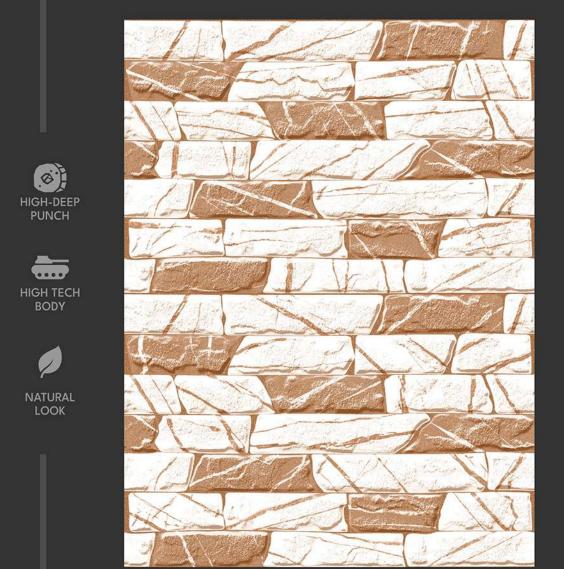

### HIGH DEPTH ELEVATION

RUSTIC I SUGAR I VARNISH

DESIGN OF SPAIN

Hockey series resembles the pattern of varied soil types of Earth. The effect given to it looks seemingly true to life and uncommon to have in artificial space, that creates perfect match of humanistic and naturalist effect.

As it is made with random design techno, it can be fit even without chronological order. But still is delight in disorder.

"I think it's possible for ordinary people to choose to be extraordinary."

- Elon Musk

# HIGH DEPTH ELEVATION

Natural Stone Tiles

#### **3D Punch**

HOCKEY 01

HOCKEY 02

HOCKEY 03

HOCKEY 04