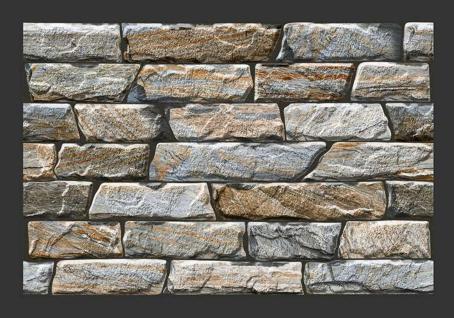

### HIGH DEPTH ELEVATION

RUSTIC I SUGAR I VARNISH

DESIGN OF SPAIN

Hockey series resembles the pattern of varied soil types of Earth. The effect given to it looks seemingly true to life and uncommon to have in artificial space, that creates perfect match of humanistic and naturalist effect.

# HIGH DEPTH ELEVATION

Natural Stone Tiles