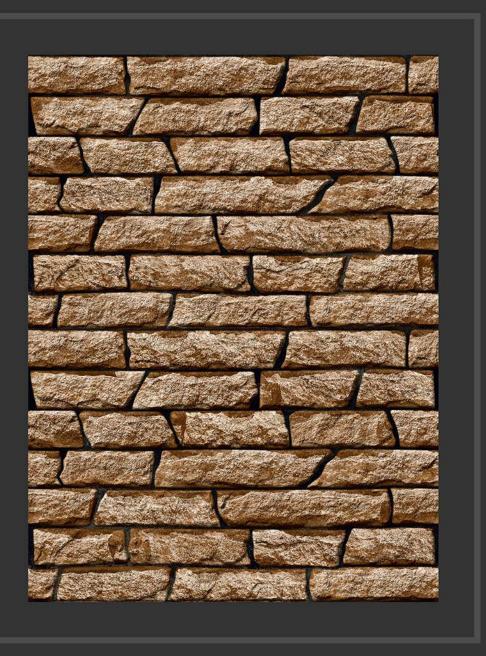

# HIGH DEPTH ELEVATION

Natural Stone Tiles

#### **3D Punch**

HOCKEY 01

HOCKEY 02

HOCKEY 03

HOCKEY 04

## HOCKEY 06

HOCKEY 07

**HOCKEY** 08

HOCKEY 09

**HOCKEY** 10

**HOCKEY** 11

**HOCKEY** 12

#### HOCKEY 13

HOCKEY 14

#### HOCKEY 15

HOCKEY 16

HOCKEY 17

HOCKEY 18

HOCKEY 19

HOCKEY 20