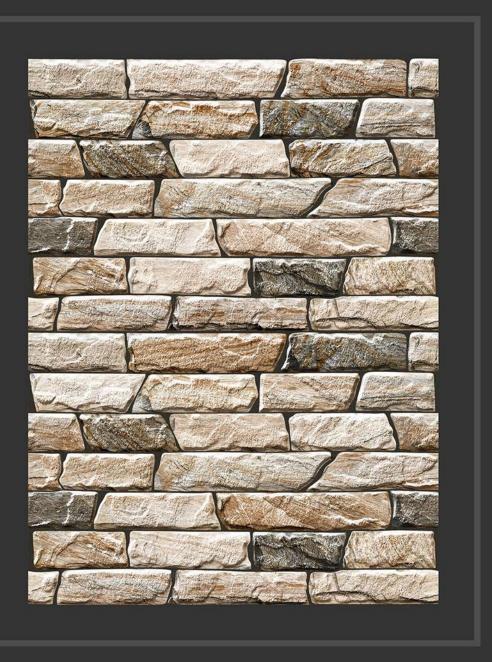

### HIGH DEPTH ELEVATION

RUSTIC I SUGAR I VARNISH

DESIGN OF SPAIN

Hockey series resembles the pattern of varied soil types of Earth. The effect given to it looks seemingly true to life and uncommon to have in artificial space, that creates perfect match of humanistic and naturalist effect.

As it is made with random design techno, it can be fit even without chronological order. But still is delight in disorder.

"I think it's possible for ordinary people to choose to be extraordinary."

- Elon Musk