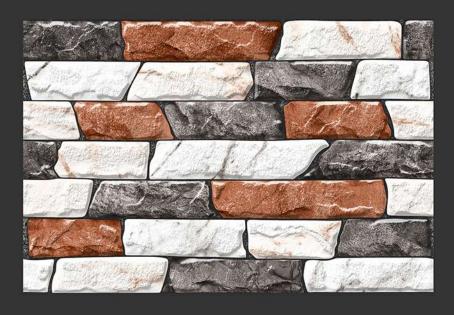

## HOCKEY 21

HOCKEY 22

**HOCKEY** 23

Boxing Seris is the quintessential of rustic sand stone design.

Inspired by the unique landscape of traditional eastern region.

Uniquely fashioned stones create a look that is appropriate for a variety of design opportunities ranging from contemporary to traditional.