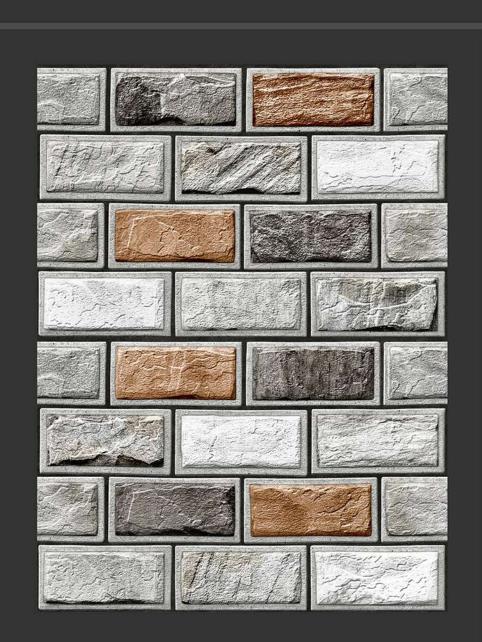

HOCKEYBOXING

• GOLF

**QUALITY PRODUCT** 

### HIGH DEPTH ELEVATION

RUSTIC I SUGAR I VARNISH

DESIGN OF SPAIN

Hockey series resembles the pattern of varied soil types of Earth. The effect given to it looks seemingly true to life and uncommon to have in artificial space, that creates perfect match of humanistic and naturalist effect.

As it is made with random design techno, it can be fit even without chronological order. But still is delight in disorder.

"I think it's possible for ordinary people to choose to be extraordinary."

- Elon Musk