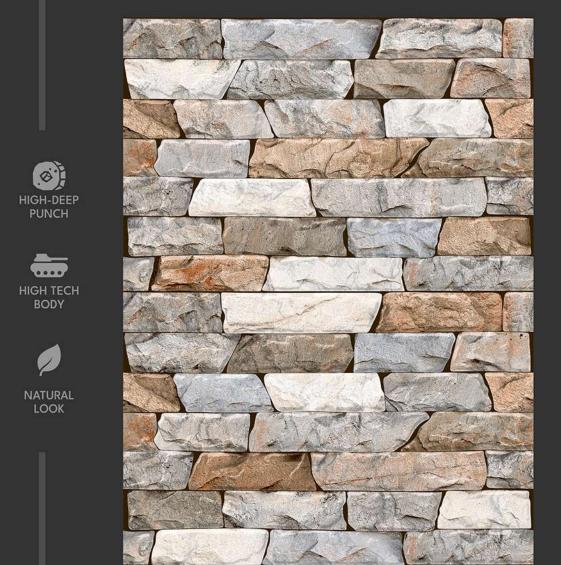

#### BOXING 07

The exquisite allure of
Golf on your home or office will
be a bold expression of your
unique persona.

Ranging from traditional reds to aged earth tones, from straight edges to tumbled and textured styles enable you to add uniqueness to your space.

# HIGH DEPTH ELEVATION

Natural Stone Tiles

#### **3D Punch**

GOLF 01 HIGH-DEEP PUNCH

HIGH TECH BODY

NATURAL LOOK

**GOLF** 02

NATURAL LOOK

GOLF 03

GOLF 05

GOLF 06