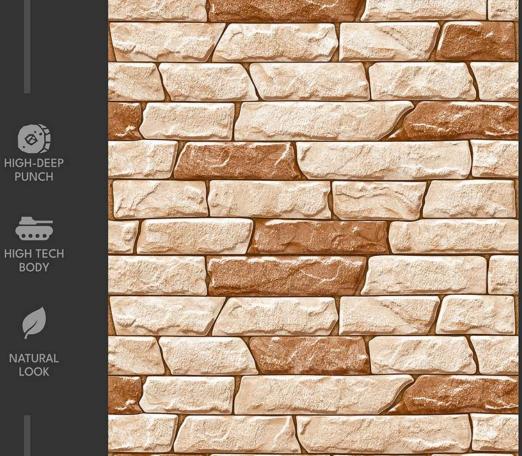

### HIGH DEPTH ELEVATION

RUSTIC I SUGAR I VARNISH

DESIGN OF SPAIN

Hockey series resembles the pattern of varied soil types of Earth. The effect given to it looks seemingly true to life and uncommon to have in artificial space, that creates perfect match of humanistic and naturalist effect.

As it is made with random design techno, it can be fit even without chronological order. But still is delight in disorder.

"I think it's possible for ordinary people to choose to be extraordinary."

- Elon Musk

# HIGH DEPTH ELEVATION

Natural Stone Tiles

#### **3D Punch**

HOCKEY 01

HOCKEY 02

HOCKEY 03

HOCKEY 04