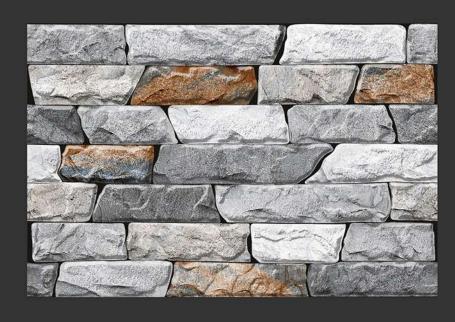

## HOCKEY 21

HOCKEY 22

**HOCKEY** 23

Boxing Seris is the quintessential of rustic sand stone design.

Inspired by the unique landscape of traditional eastern region.

Uniquely fashioned stones create a look that is appropriate for a variety of design opportunities ranging from contemporary to traditional.

### HIGH DEPTH **ELEVATION**

Natural Stone Tiles

#### **3D Punch**

Boxing

#### **BOXING** 01

NATURAL LOOK

**BOXING** 02

NATURAL LOOK

BOXING 03

HIGH TECH BODY

NATURAL LOOK

BOXING 04