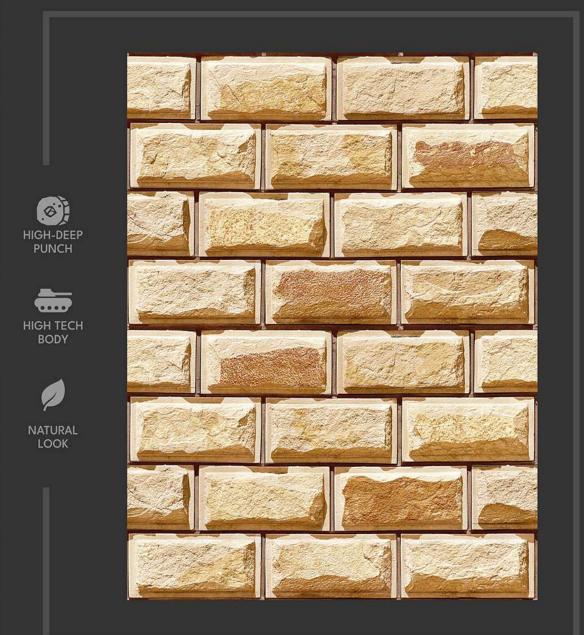

## HOCKEY 21

HOCKEY 22

**HOCKEY** 23

Boxing Seris is the quintessential of rustic sand stone design.

Inspired by the unique landscape of traditional eastern region.

Uniquely fashioned stones create a look that is appropriate for a variety of design opportunities ranging from contemporary to traditional.

#### **3D Punch**

Boxing

#### **BOXING** 01

NATURAL LOOK

**BOXING** 02

NATURAL LOOK

BOXING 03

HIGH TECH BODY

NATURAL LOOK

BOXING 04

#### **BOXING** 05

BOXING 06