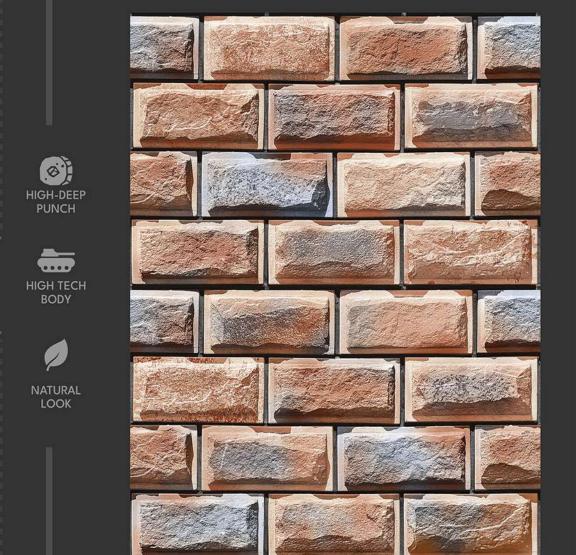

# HIGH DEPTH ELEVATION

Natural Stone Tiles

#### **3D Punch**

GOLF 01 HIGH-DEEP PUNCH

HIGH TECH BODY

NATURAL LOOK

**GOLF** 02

NATURAL LOOK

GOLF 03

GOLF 05