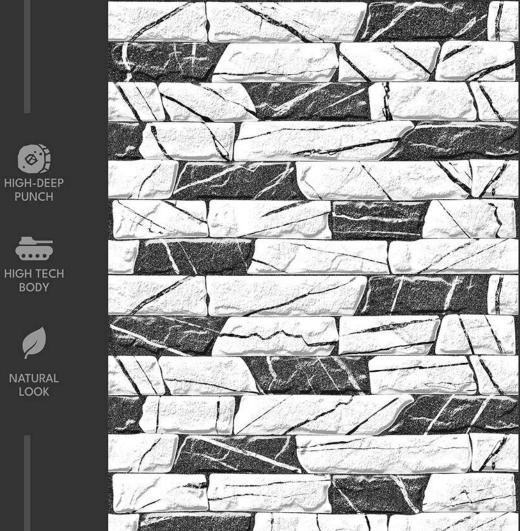

## HOCKEY 21

HOCKEY 22

**HOCKEY** 23

Boxing Seris is the quintessential of rustic sand stone design.

Inspired by the unique landscape of traditional eastern region.

Uniquely fashioned stones create a look that is appropriate for a variety of design opportunities ranging from contemporary to traditional.

### HIGH DEPTH **ELEVATION**

Natural Stone Tiles

#### **3D Punch**

Boxing

#### **BOXING** 01

NATURAL LOOK

**BOXING** 02

NATURAL LOOK

BOXING 03

HIGH TECH BODY

NATURAL LOOK

BOXING 04

#### **BOXING** 05

BOXING 06