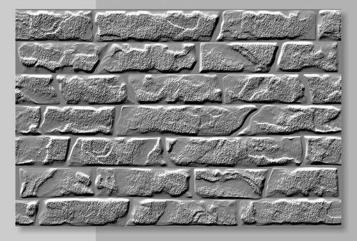

### HIGH DEPTH ELEVATION

RUSTIC I SUGAR I VARNISH

DESIGN OF SPAIN

Hockey series resembles the pattern of varied soil types of Earth. The effect given to it looks seemingly true to life and uncommon to have in artificial space, that creates perfect match of humanistic and naturalist effect.

As it is made with random design techno, it can be fit even without chronological order. But still is delight in disorder.

"I think it's possible for ordinary people to choose to be extraordinary."

- Elon Musk

# HIGH DEPTH ELEVATION

Natural Stone Tiles

#### **3D Punch**

HOCKEY 01

HOCKEY 02

HOCKEY 03

HOCKEY 04