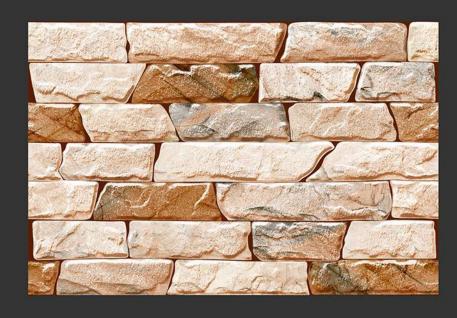

#### BOXING 07

The exquisite allure of
Golf on your home or office will
be a bold expression of your
unique persona.

Ranging from traditional reds to aged earth tones, from straight edges to tumbled and textured styles enable you to add uniqueness to your space.

#### **3D Punch**

GOLF 01 HIGH-DEEP PUNCH

HIGH TECH BODY

NATURAL LOOK

**GOLF** 02

NATURAL LOOK

GOLF 03

GOLF 05

GOLF 06