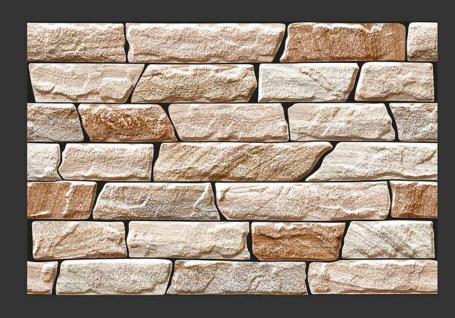

#### BOXING 07

The exquisite allure of
Golf on your home or office will
be a bold expression of your
unique persona.

Ranging from traditional reds to aged earth tones, from straight edges to tumbled and textured styles enable you to add uniqueness to your space.