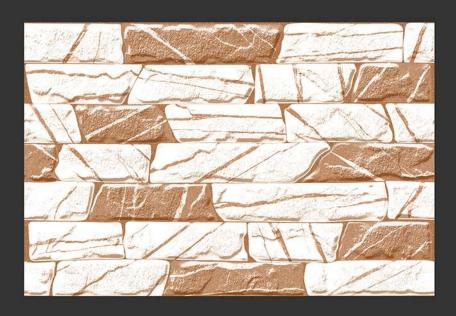

# HIGH DEPTH ELEVATION

Natural Stone Tiles

#### **3D Punch**

GOLF 01 HIGH-DEEP PUNCH

HIGH TECH BODY

NATURAL LOOK

**GOLF** 02

NATURAL LOOK

GOLF 03

GOLF 05

GOLF 06