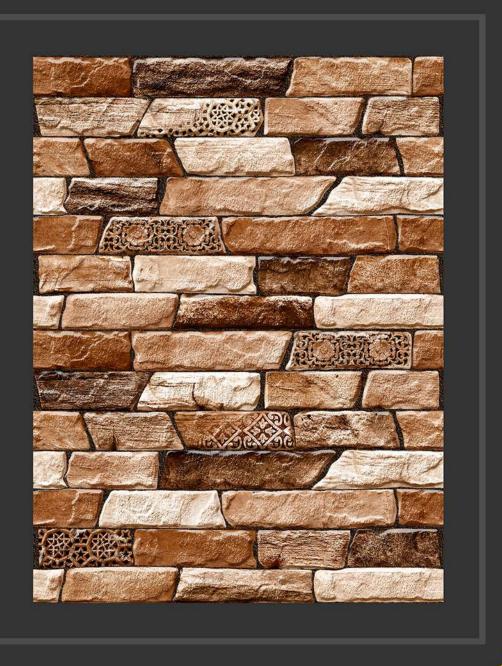

### HIGH DEPTH ELEVATION

RUSTIC I SUGAR I VARNISH

DESIGN OF SPAIN

Hockey series resembles the pattern of varied soil types of Earth. The effect given to it looks seemingly true to life and uncommon to have in artificial space, that creates perfect match of humanistic and naturalist effect.

As it is made with random design techno, it can be fit even without chronological order. But still is delight in disorder.

"I think it's possible for ordinary people to choose to be extraordinary."

- Elon Musk