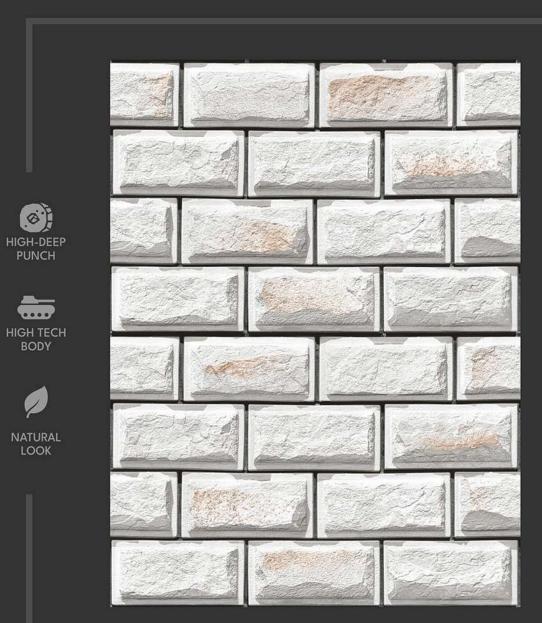

# HIGH DEPTH ELEVATION

Natural Stone Tiles

#### **3D Punch**

GOLF 01 HIGH-DEEP PUNCH

HIGH TECH BODY

NATURAL LOOK

**GOLF** 02

NATURAL LOOK

GOLF 03

GOLF 05