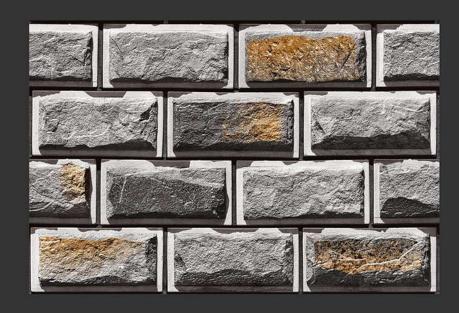

h**

Boxing





#### **BOXING** 01

NATURAL LOOK









**BOXING** 02

NATURAL LOOK









BOXING 03

HIGH TECH BODY

NATURAL LOOK









BOXING 04









#### **BOXING** 05















BOXING 06









#### BOXING 07







The exquisite allure of
Golf on your home or office will
be a bold expression of your
unique persona.

Ranging from traditional reds to aged earth tones, from straight edges to tumbled and textured styles enable you to add uniqueness to your space.

If you're changing the world,
you're working on important
things. You're excited to get up
in the morning.

- Larry Page



# HIGH DEPTH ELEVATION

Natural Stone Tiles

#### **3D Punch**





GOLF 01 HIGH-DEEP PUNCH

HIGH TECH BODY

NATURAL LOOK









**GOLF** 02

NATURAL LOOK









GOLF 03



















GOLF 05









GOLF 06























#### PACKING DETAIL & PALLETS PACKING DETAILS (Approx)

| SIZE                                          | BODY                                        | PACKING | COVERAGE<br>AREA | BOX<br>WEIGHT      | THICKNESS             | PALLETS<br>SIZE | PER<br>PALLETS | TOTAL PALLETS | TOTAL<br>SQ-M  | TOTAL<br>BOXES |
|-----------------------------------------------|---------------------------------------------|---------|------------------|--------------------|-----------------------|-----------------|----------------|---------------|----------------|----------------|
| 300 X 450 MM<br>HIGH DEPTH<br>ELEVATION TILES | HIGH-TECH BODY<br>( CERAMIC STRONGER BODY ) | 5 PCS   | 0.675<br>SQ-M    | 9.6 KG<br>(APPROX) | 9.5 MM<br>TO<br>13 MM | 36" X 44"