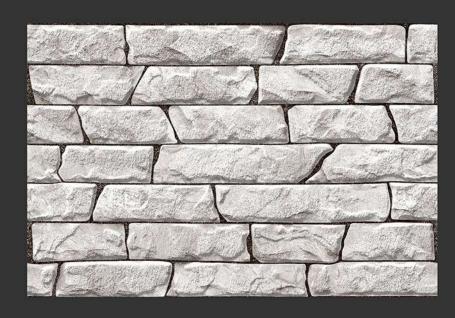

# HIGH DEPTH ELEVATION

Natural Stone Tiles

#### **3D Punch**

GOLF 01 HIGH-DEEP PUNCH

HIGH TECH BODY

NATURAL LOOK

**GOLF** 02

NATURAL LOOK

GOLF 03

GOLF 05

GOLF 06