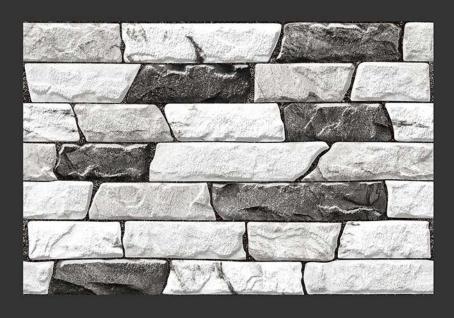

## HOCKEY 06

HOCKEY 07

**HOCKEY** 08

HOCKEY 09

**HOCKEY** 10

**HOCKEY** 11

**HOCKEY** 12

#### HOCKEY 13

HOCKEY 14

#### HOCKEY 15

HOCKEY 16

HOCKEY 17

HOCKEY 18

HOCKEY 19

HOCKEY 20

## HOCKEY 21

HOCKEY 22

**HOCKEY** 23

Boxing Seris is the quintessential of rustic sand stone design.

Inspired by the unique landscape of traditional eastern region.

Uniquely fashioned stones create a look that is appropriate for a variety of design opportunities ranging from contemporary to traditional.