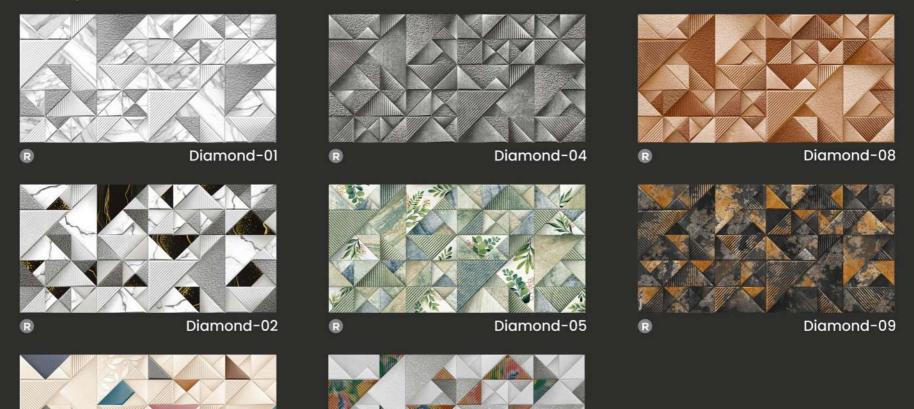

### 30 X 60 CM / 12" x 24"

Diamond-07

Diamond-03

### DIAMOND\_ Series

30 X 60 CM 12" x 24"