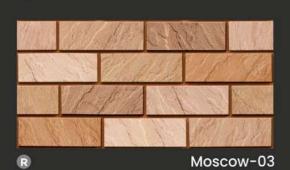

## **SKECHERS**CERAMIKA

Moscow-02

### MOSCOW

30 X 60 CM / 12" X 24"

## MOSCOW Series