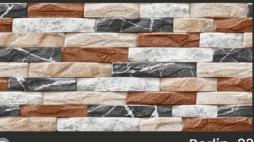

## DESIGN OF SPAIN

The Elevate

Inspiration From

The Intricate

Textures

Found In Nature.

30 x 60 CM

HICH DEPTHELEVATION

### HIGH DEPTH