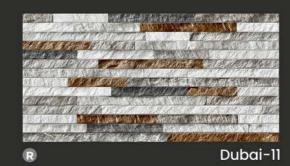

### **DUBAI** Series

30 X 60 CM / 12" x 24"

DESIGN OF SPAIN

30 X 60 CM 12" x 24"

### DUBAI Series

30 X 60 CM / 12" x 24"