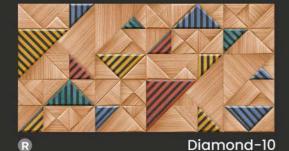

### 30 X 60 CM / 12" x 24"

Diamond-07

Diamond-03

### DIAMOND\_ Series

30 X 60 CM 12" x 24"