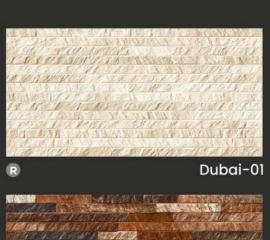

### **DUBAI** Series

30 X 60 CM / 12" x 24"

DESIGN OF SPAIN

30 X 60 CM 12" x 24"

### DUBAI Series

30 X 60 CM / 12" x 24"