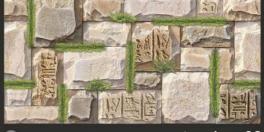

### LONDON

30 X 60 CM / 12" x 24"

R London-11

R London-15

London-16

London-19

London-20

DESIGN OF SPAIN