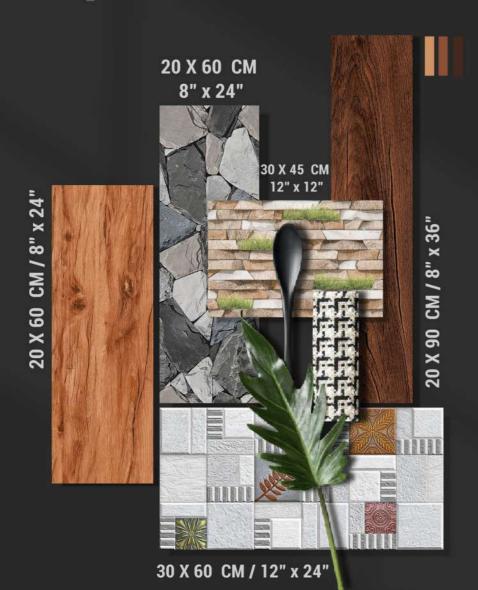

30 X 60 CM



# 30 X CM

Create Simple and efficient Hurosphere



We have a great concern of technology, research, design and quality.

As we have highly innovative and aggressive development team so we are achieving target for quality and design for all countries in the world.

is very prestigious brand of tiles industries. So we know the how to deliver Quality And Service and make Our Brand BIGGER & BETTER.



## DESIGN OF SPAIN

The Elevate

Inspiration From

The Intricate

Textures

Found In Nature.

30 x 60 CM

HICH DEPTHELEVATION

## Make Your Home **exquisite!**







### Favourite brands of INDIA



the spirit alive.



















**Raw Material** 



**Lab Testing** 



**Raw Material Crushing** 



**Ball Milling** 





**Tile Molding** 



**Drying** 





#### **Quality check**







#### Storage



#### **Dispatch & Logistics**









## MEXICO

30 X 60 CM



















Mexico-03









Mexico-07

## MEXICO







30 X 60 CM 12" x 24"



R Mexico-08



Mexico-09



Mexico-10



Mexico-11



R Mexico-12



R Mexico-14



R Mexico-15



## MEXICO



































## NEW YORK













New York-02



R New York-03



New York-04



New York-05



New York-06

DESIGN OF SPAIN

## NEW YORK

### 30 X 60 CM / 12" x 24"

















New York-08























### HIGH DEPTH



## NEW YORK



New York-18