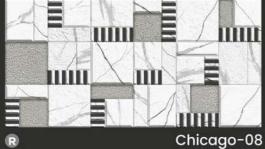

## BANGKOK

## بللر SKECHERS

### 30 X 60 CM / 12" x 24"































## بلله

HIGH DEPTH Elevation Tiles

### 30 X 60 CM / 12" x 24"



Diamond-07













Diamond-03



### DIAMOND\_ Series



30 X 60 CM 12" x 24"





















### PARIS Series























## PARIS PARIS















Paris-10







Paris-13



Paris-14



Paris-15



Paris-18







## COLOMBO

30 X 60 CM 12" x 24"













































DESIGN OF SPAIN

## HONG KONG

#### 30 X 60 CM / 12" x 24"







Hong Kong-05



Hong Kong-03

















wir

SKECHERS CERAMIKA











R Hong Kong-17



R Hong Kong-18



Hong Kong-19



## HONG KONG







#### CHICAGO Series

30 X 60 CM / 12" x 24"





























## CHICAGO

11111 E







30 X 60 CM

12" x 24"











Chicago-09





























## **DENMARK**Series







30 X 60 CM 12" x 24"



Denmark-01



Denmark-02



Denmark-03



Denmark-04



Denmark-05



Denmark-06



Denmark-07





















Venice-02 A



Venice-03 A



Venice-01 B



Venice-02 B



Venice-03 B

DESIGN OF SPAIN







## VENICE



Venice-04 B



Venice-10 A



Venice-05 A



Venice-11 A



Venice-12 A

















Toronto-03



## TORONTO



















































R Rome-05



Rome-03



Rome-06



Rome-04



R Rome-07

































DESIGN OF SPAIN





















R Bogota-02



Bogota-03



Bogota-04



Bogota-05

DESIGN OF SPAIN



# SKECHERS

### 30 X 60 CM / 12" x 24"









**QUALITY PRODUCT** 

Rustic | Sugar