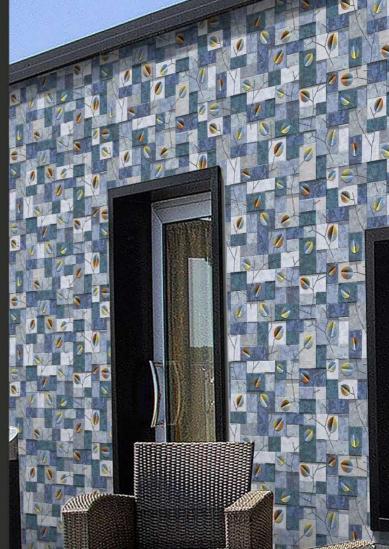

## DESIGN OF SPAIN

The Elevate

Inspiration From

The Intricate

Textures

Found In Nature.

30 x 60 CM

HICH DEPTHELEVATION