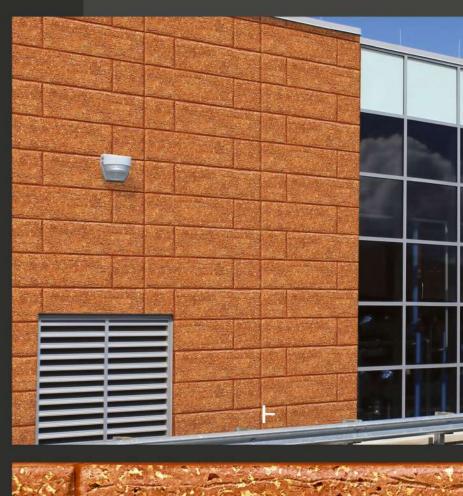

## DESIGN OF SPAIN

The Elevate

Inspiration From

The Intricate

Textures

Found In Nature.

30 x 60 CM

HICH DEPTHELEVATION

### HIGH DEPTH