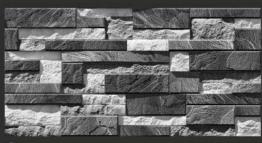

## DESIGN OF SPAIN

The Elevate

Inspiration From

The Intricate

Textures

Found In Nature.

30 x 60 CM

HICH DEPTHELEVATION

### HIGH DEPTH