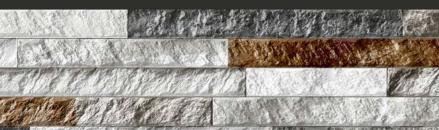

### **DUBAI** Series

30 X 60 CM / 12" x 24"

DESIGN OF SPAIN

30 X 60 CM 12" x 24"

### DUBAI Series

30 X 60 CM / 12" x 24"