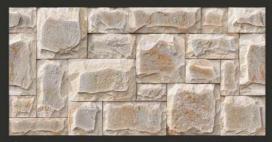

### LONDON Series

### LONDON

30 X 60 CM / 12" x 24"

R London-11

R London-15

London-16

London-19

London-20

DESIGN OF SPAIN

## LONDON

30 X 60 CM / 12" x 24"