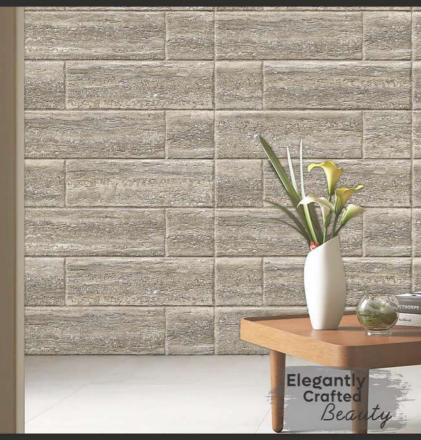

## DESIGN OF SPAIN

The Elevate

Inspiration From

The Intricate

Textures

Found In Nature.

30 x 60 CM

HICH DEPTHELEVATION

### HIGH DEPTH