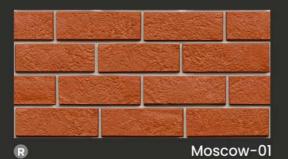

## **SKECHERS**CERAMIKA

Moscow-02

### MOSCOW

30 X 60 CM / 12" X 24"

## MOSCOW Series