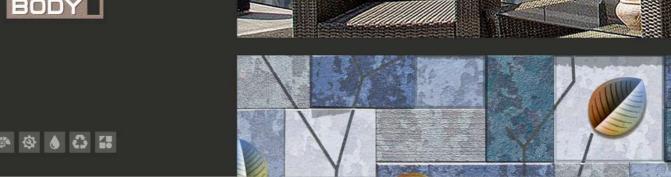

## DESIGN OF SPAIN

The Elevate

Inspiration From

The Intricate

Textures

Found In Nature.

30 x 60 CM

HICH DEPTHELEVATION