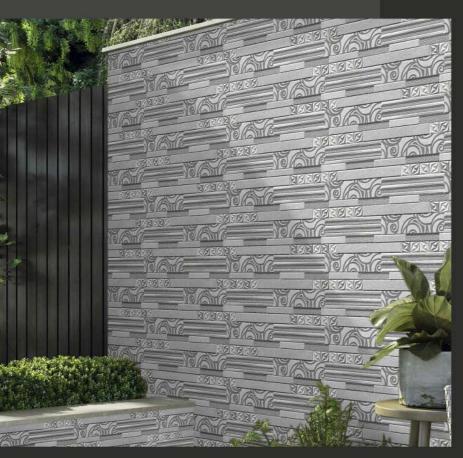

## DESIGN OF SPAIN

The Elevate

Inspiration From

The Intricate

Textures

Found In Nature.

30 x 60 CM

HICH DEPTHELEVATION

### HIGH DEPTH