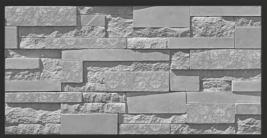

## DESIGN OF SPAIN

The Elevate

Inspiration From

The Intricate

Textures

Found In Nature.

30 x 60 CM

HICH DEPTHELEVATION

### HIGH DEPTH