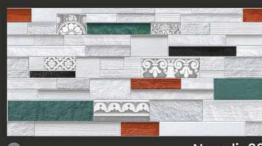

### MOSCOW

30 X 60 CM / 12" X 24"

## MOSCOW Series

## **SKECHERS**CERAMIKA

Moscow-02