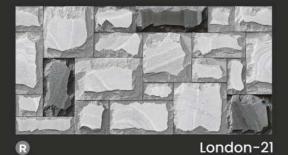

### LONDON Series

### LONDON

30 X 60 CM / 12" x 24"

R London-11

R London-15

London-16

London-19

London-20

DESIGN OF SPAIN

## LONDON

30 X 60 CM / 12" x 24"