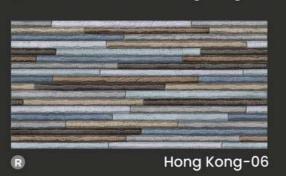

## HONG KONG

#### 30 X 60 CM / 12" x 24"

Hong Kong-05

Hong Kong-03

wir

SKECHERS CERAMIKA

R Hong Kong-17

R Hong Kong-18

Hong Kong-19