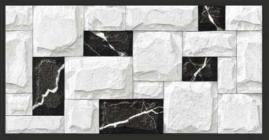

## **SKECHERS**CERAMIKA

Moscow-02

### MOSCOW

30 X 60 CM / 12" X 24"

## MOSCOW Series