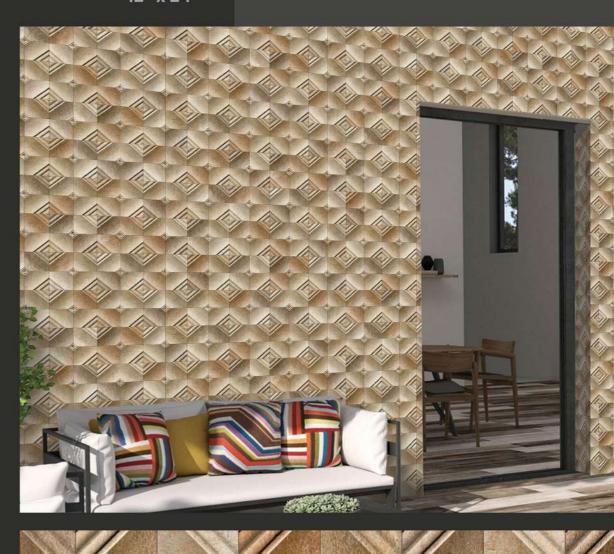

## DESIGN OF SPAIN

The Elevate

Inspiration From

The Intricate

Textures

Found In Nature.

30 x 60 CM

HICH DEPTHELEVATION

### HIGH DEPTH