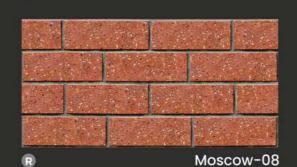

## MOSCOW Series

### MOSCOW

30 X 60 CM / 12" X 24"

## **SKECHERS**CERAMIKA

Moscow-02