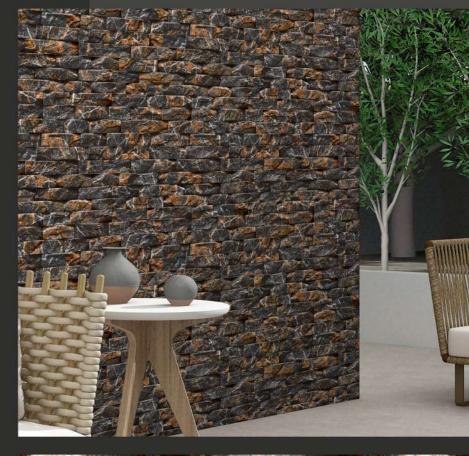

## **SKECHERS**CERAMIKA

Moscow-02

### MOSCOW

30 X 60 CM / 12" X 24"

## MOSCOW Series