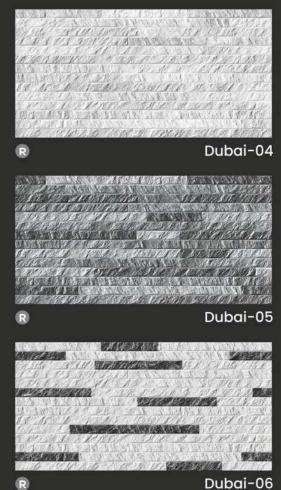

### **DUBAI** Series

30 X 60 CM / 12" x 24"

DESIGN OF SPAIN

30 X 60 CM 12" x 24"

### DUBAI Series

30 X 60 CM / 12" x 24"