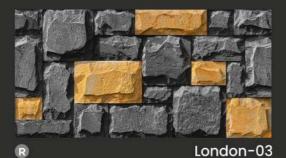

### LONDON Series

### LONDON

30 X 60 CM / 12" x 24"

R London-11

R London-15

London-16

London-19

London-20

DESIGN OF SPAIN

## LONDON

30 X 60 CM / 12" x 24"