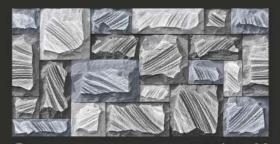

### LONDON Series

### LONDON

30 X 60 CM / 12" x 24"

R London-11

R London-15

London-16

London-19

London-20

DESIGN OF SPAIN

## LONDON

30 X 60 CM / 12" x 24"