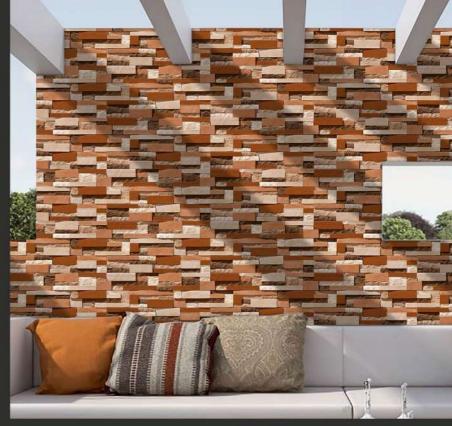

## DESIGN OF SPAIN

The Elevate

Inspiration From

The Intricate

Textures

Found In Nature.

30 x 60 CM

HICH DEPTHELEVATION

### HIGH DEPTH