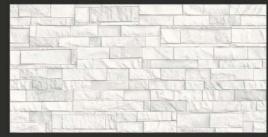

## DESIGN OF SPAIN

The Elevate

Inspiration From

The Intricate

Textures

Found In Nature.

30 x 60 CM

HICH DEPTHELEVATION

### HIGH DEPTH