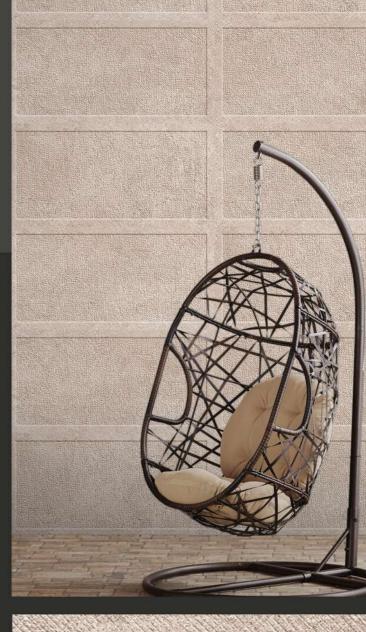

R Rome-05



Rome-03



Rome-06



Rome-04



R Rome-07

































DESIGN OF SPAIN





















R Bogota-02



Bogota-03



Bogota-04



Bogota-05

DESIGN OF SPAIN



# SKECHERS

### 30 X 60 CM / 12" x 24"









**QUALITY PRODUCT** 

Rustic | Sugar + | Varnish+







## ZURICH















R Zurich-18



Zurich-19





R Zurich-20



R Zurich-21



R Zurich-22













Tokyo-01



Tokyo-02



Tokyo-03



Tokyo-04



Tokyo-06

















Tokyo-10





Tokyo-15



Tokyo-16











## SYDNEY

30 X 60 GM / 12" x 24"









Sydney-01 B



Sydney-02 A



Sydney-02 B







Sydney-03 B





Sydney-04 A



Sydney-04 B



Sydney-05 A





30 X 60 CM 12" x 24"



Sydney-05 B



Sydney-06 A



Sydney-06 B

















# SKECHERS

#### 30 X 60 CM / 12" x 24"





































## SYDNEY

30 X 60 CM / 12" x 24"









Sydney-12 A



Sydney-13 A



Sydney-11 B



Sydney-12 B



Sydney-13 B

DESIGN OF SPAIN

## NAPOLI Series







Napoli-04



Napoli-05



Napoli-06

HI-TECH BODY











Napoli-03

















## NAPOLI Series

















Napoli-08



The said

Napoli-09



Napoli-10



Napoli-11









#### PACKING DETAIL (APPROX)

| SIZE                                        | BOXES PER<br>PCS | BOXES<br>WEIGHT | THICKNESS        | PER BOXES<br>SQ-M | PER CON<br>PALLET | PER PALLET<br>BOXES | TOTAL<br>BOXES | TOTAL<br>SQ-M |
|---------------------------------------------|------------------|-----------------|------------------|-------------------|------------------