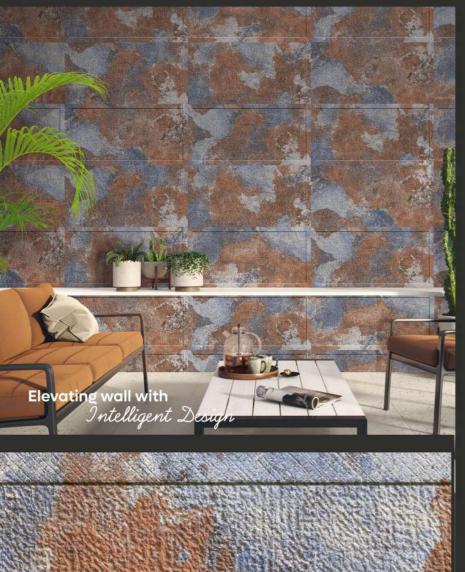

## DESIGN OF SPAIN

The Elevate

Inspiration From

The Intricate

Textures

Found In Nature.

30 x 60 CM

HICH DEPTHELEVATION

### HIGH DEPTH