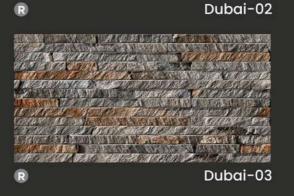

### **DUBAI** Series

30 X 60 CM / 12" x 24"

DESIGN OF SPAIN

30 X 60 CM 12" x 24"

### DUBAI Series

30 X 60 CM / 12" x 24"