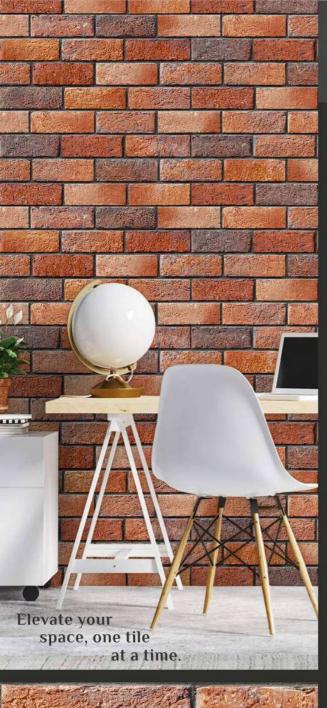

## DESIGN OF SPAIN

The Elevate

Inspiration From

The Intricate

Textures

Found In Nature.

30 x 60 CM

HICH DEPTHELEVATION

## Make Your Home **exquisite!**