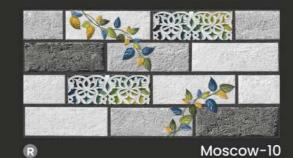

## **SKECHERS**CERAMIKA

Moscow-02

### MOSCOW

30 X 60 CM / 12" X 24"

## MOSCOW Series