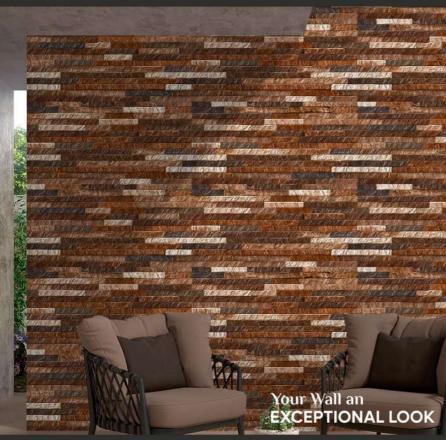

## DESIGN OF SPAIN

The Elevate

Inspiration From

The Intricate

Textures

Found In Nature.

30 x 60 CM

HICH DEPTHELEVATION

### HIGH DEPTH