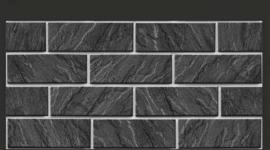

## **SKECHERS**CERAMIKA

Moscow-02

### MOSCOW

30 X 60 CM / 12" X 24"

## MOSCOW Series