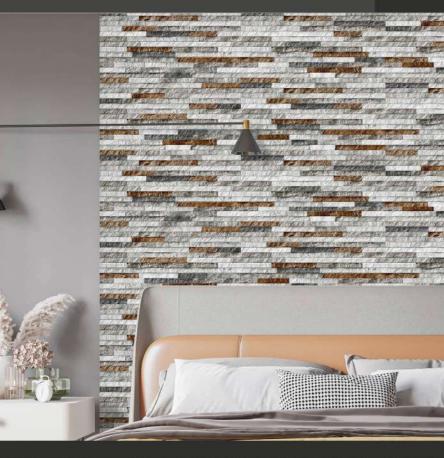

### **DUBAI** Series

30 X 60 CM / 12" x 24"

DESIGN OF SPAIN

30 X 60 CM 12" x 24"

### DUBAI Series

30 X 60 CM / 12" x 24"