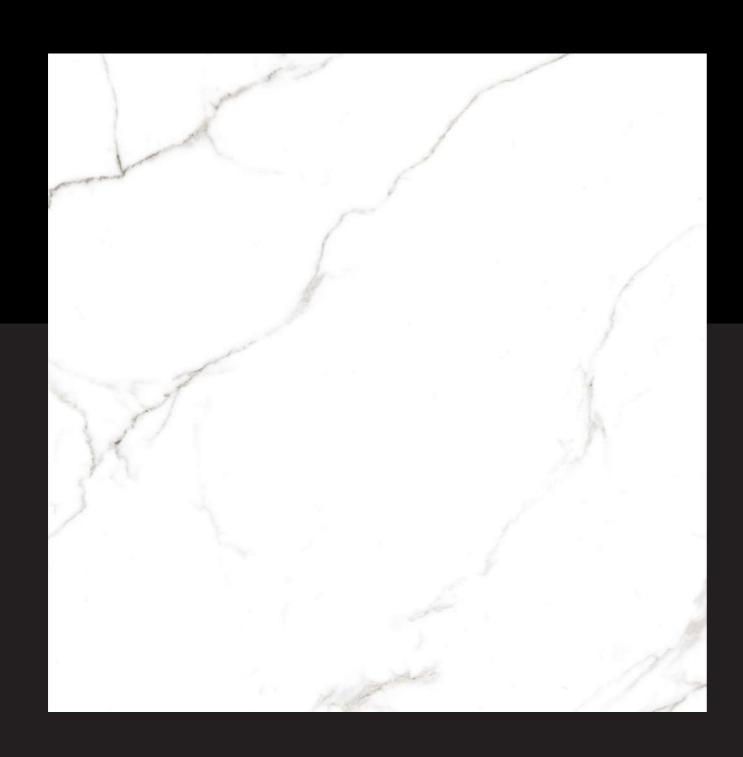

## 600x 600mm

Finish:

Thickness:

Glossy

**8.0**mm (approx.)

Marvelance tiles bring a sophisticated and understated elegance to any space, seamlessly combining style and functionality.

Design 1037

Design 5019