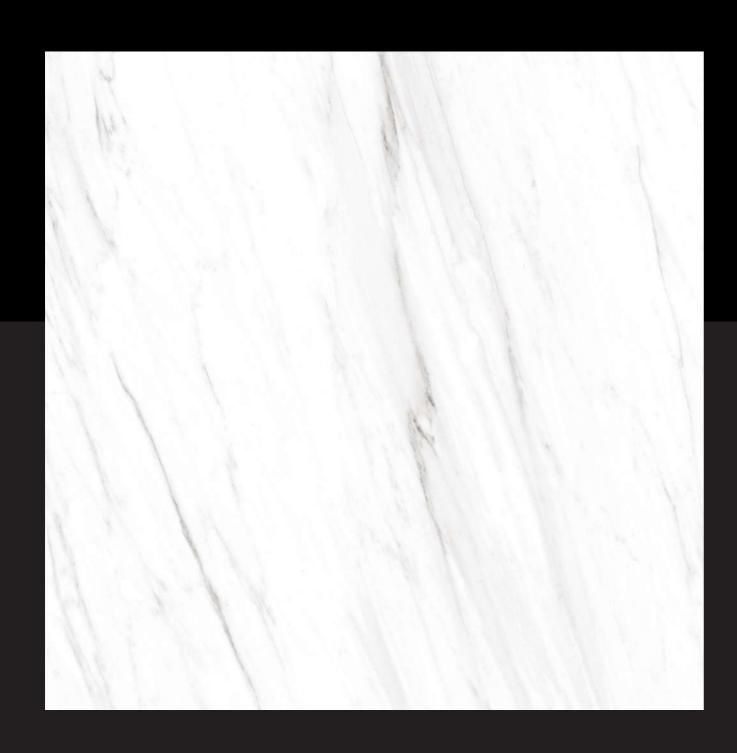

# **PRODUCT** FORMAT

Size:

## 600x 600mm

Finish:

Thickness:

Glossy

**8.0**mm (approx.)

Marvelance tiles bring a sophisticated and understated elegance to any space, seamlessly combining style and functionality.

Design 1037

Design 5019