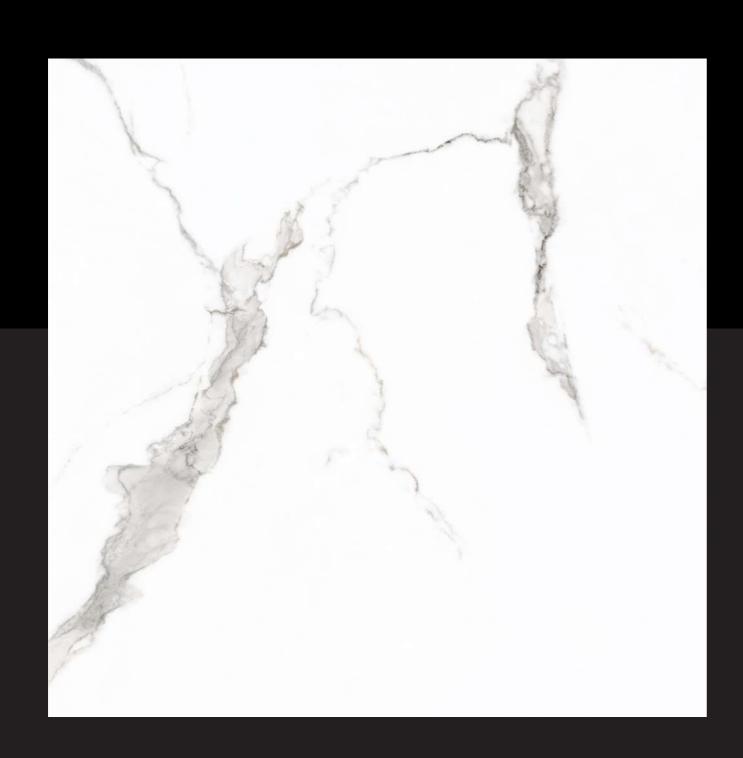

# **PRODUCT** FORMAT

Size:

## 600x 600mm

Finish:

Thickness:

Glossy

**8.0**mm (approx.)

Marvelance tiles bring a sophisticated and understated elegance to any space, seamlessly combining style and functionality.

Design 1037

Design 5019