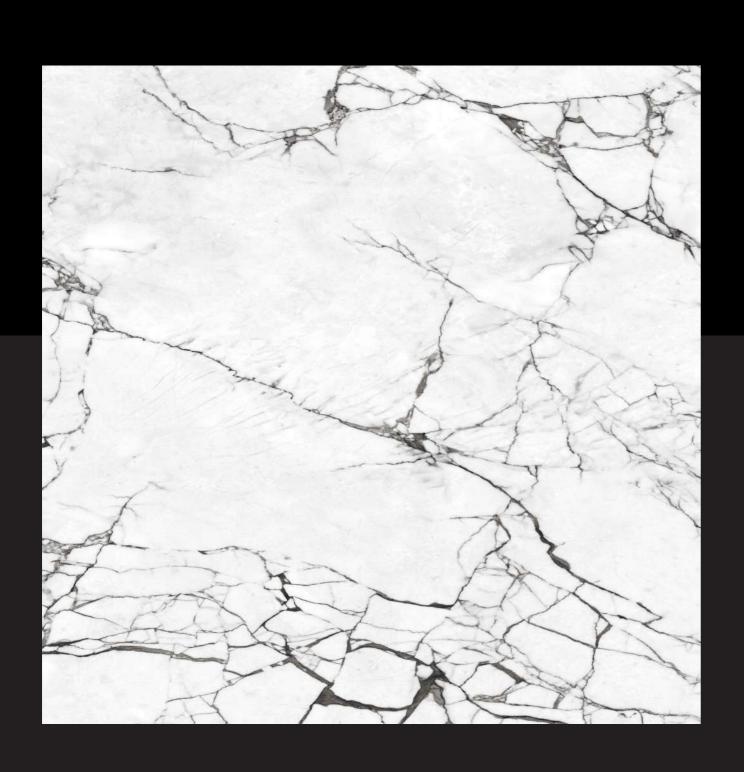

## 600x 600mm

Finish:

Thickness:

Glossy

**8.0**mm (approx.)

Marvelance tiles bring a sophisticated and understated elegance to any space, seamlessly combining style and functionality.

Design 1037

Design 5019