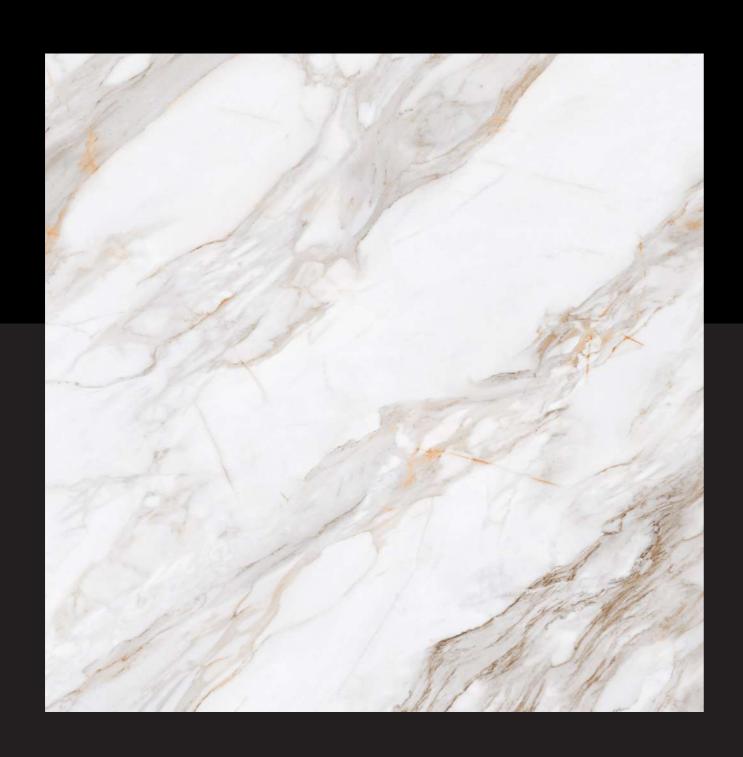

## 600x 600mm

Finish:

Thickness:

Glossy

**8.0**mm (approx.)

Marvelance tiles bring a sophisticated and understated elegance to any space, seamlessly combining style and functionality.

Design 1037

Design 5019