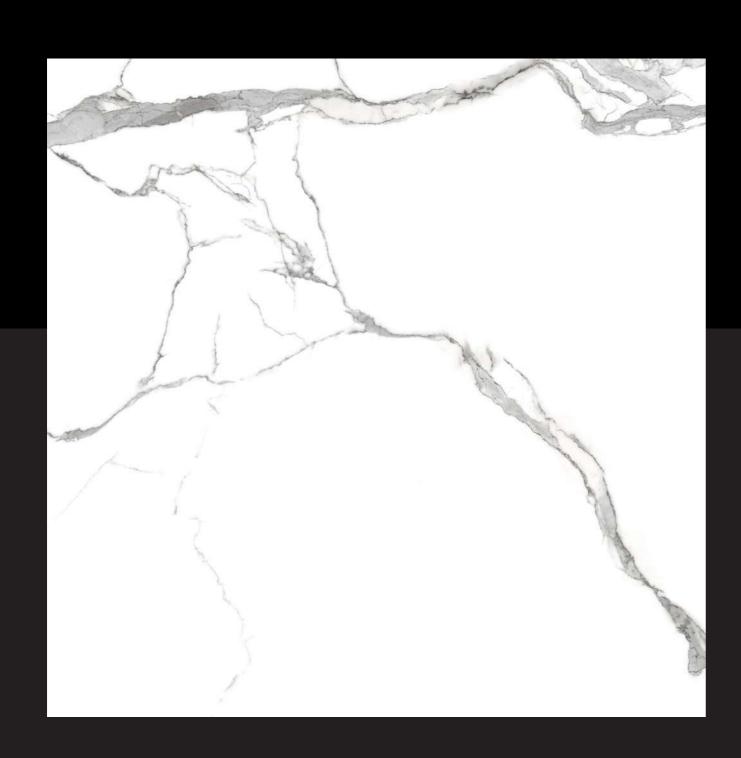

# **PRODUCT** FORMAT

Size:

## 600x 600mm

Finish:

Thickness:

Glossy

**8.0**mm (approx.)

Marvelance tiles bring a sophisticated and understated elegance to any space, seamlessly combining style and functionality.

Design 1037

Design 5019