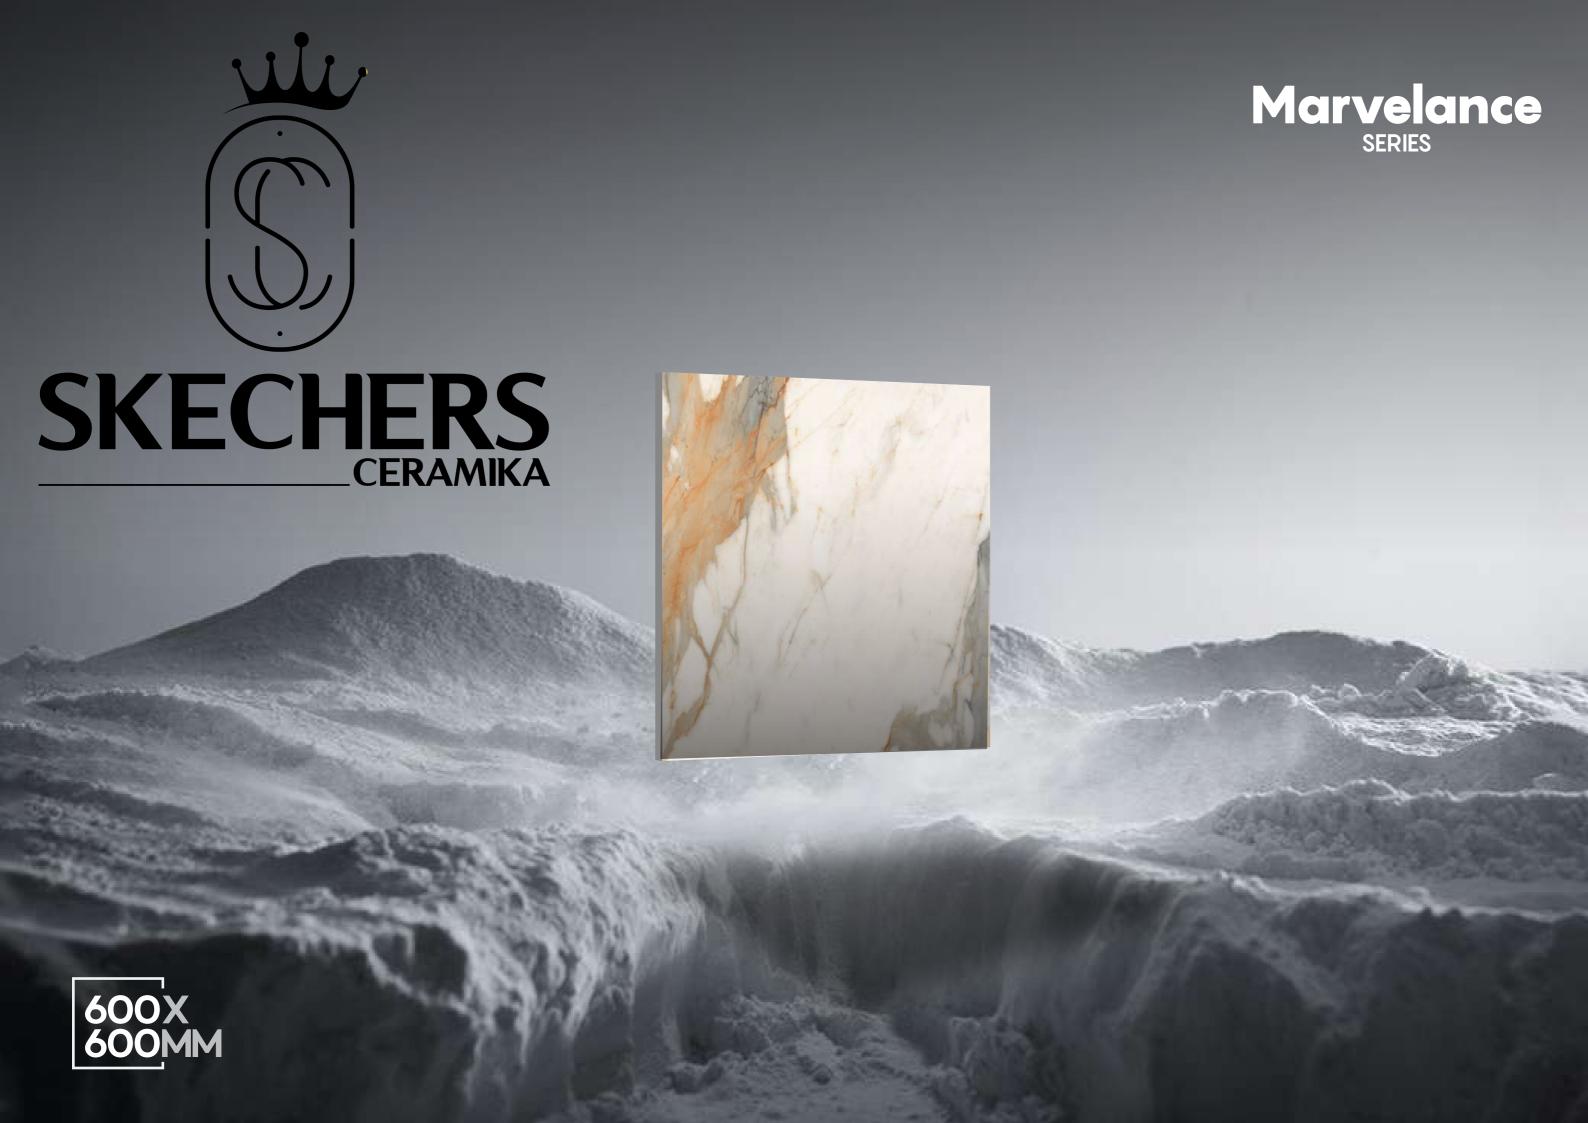

# **PRODUCT** FORMAT

Size:

## 600x 600mm

Finish:

Thickness:

Glossy

**8.0**mm (approx.)

Marvelance tiles bring a sophisticated and understated elegance to any space, seamlessly combining style and functionality.

Design 1037

Design 5019