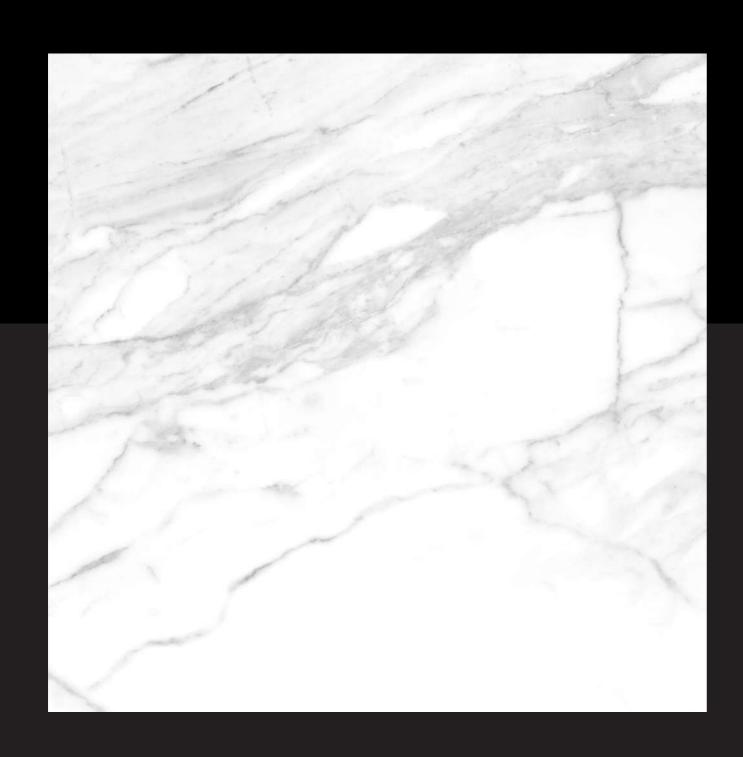

# **PRODUCT** FORMAT

Size:

## 600x 600mm

Finish:

Thickness:

Glossy

**8.0**mm (approx.)

Marvelance tiles bring a sophisticated and understated elegance to any space, seamlessly combining style and functionality.

Design 1037

Design 5019