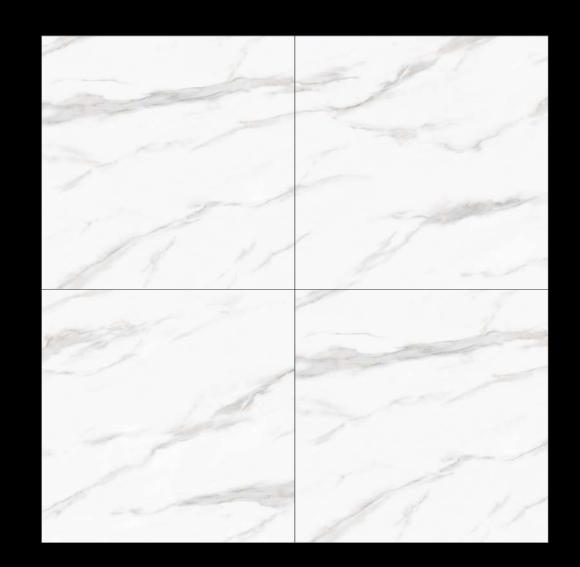

## 600x 600mm

Finish:

Thickness:

Glossy

**8.0**mm (approx.)

Marvelance tiles bring a sophisticated and understated elegance to any space, seamlessly combining style and functionality.

Design 1037

Design 5019