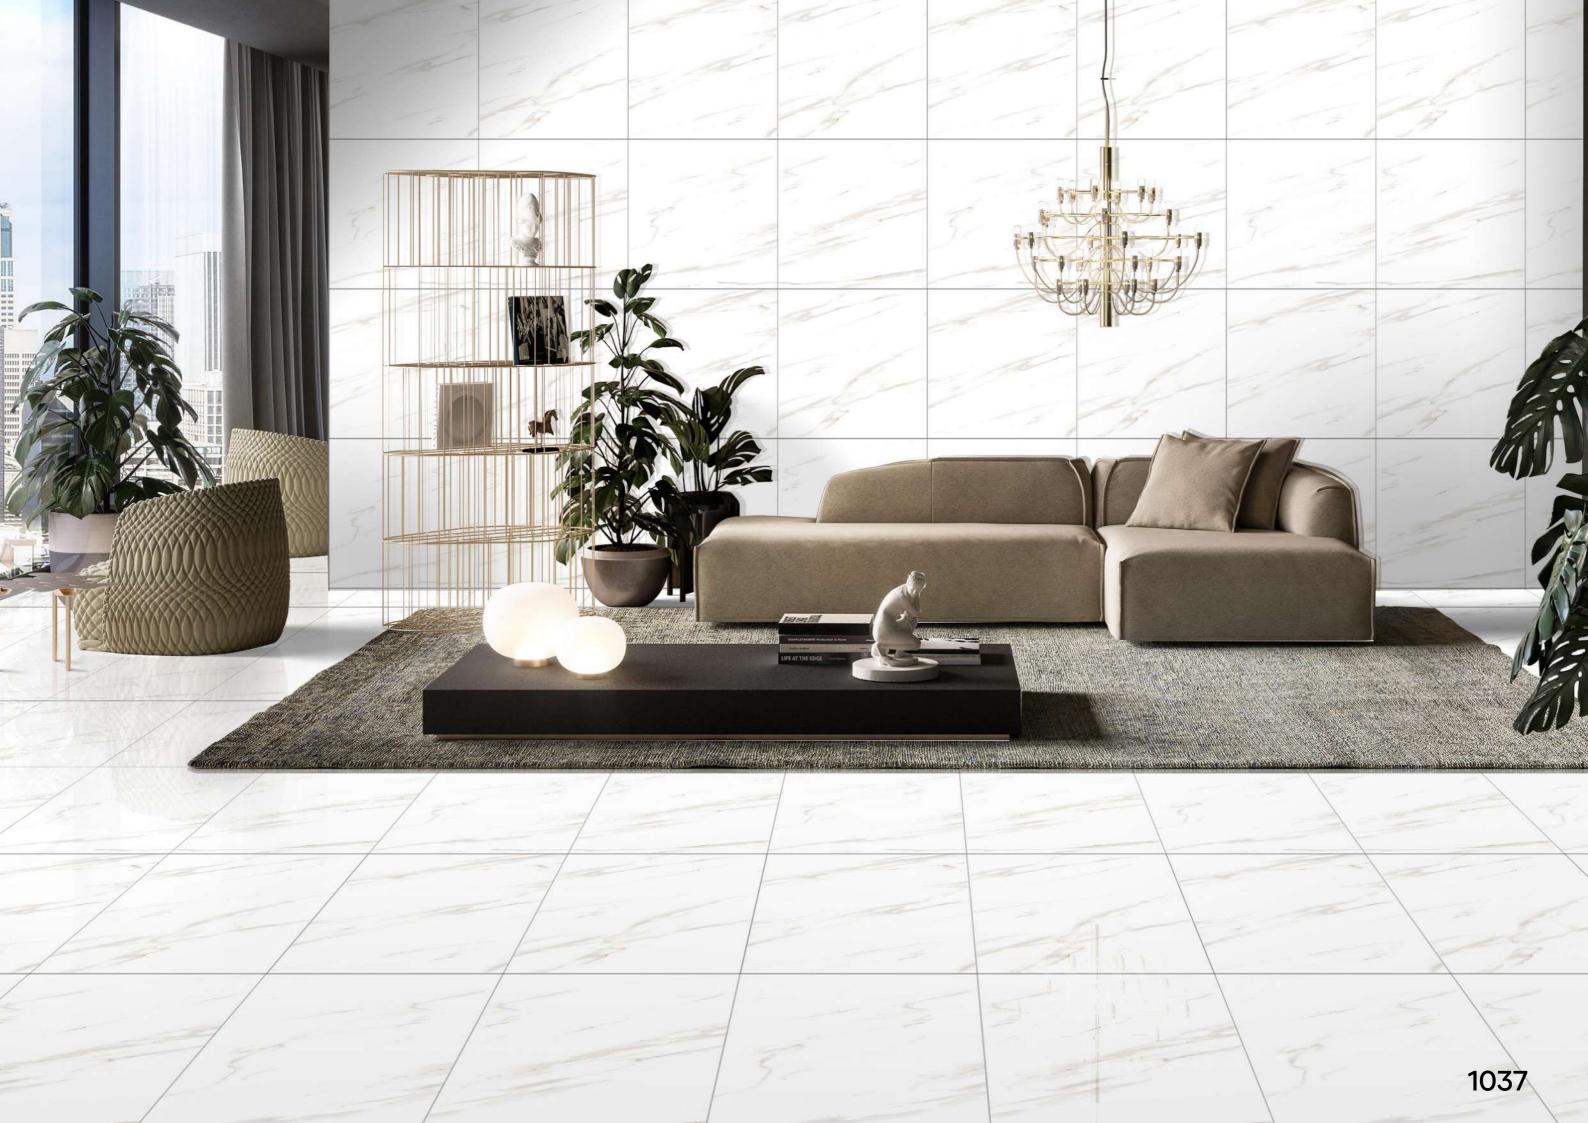

# **PRODUCT** FORMAT

Size:

## 600x 600mm

Finish:

Thickness:

Glossy

**8.0**mm (approx.)

Marvelance tiles bring a sophisticated and understated elegance to any space, seamlessly combining style and functionality.

Design 1037

Design 5019