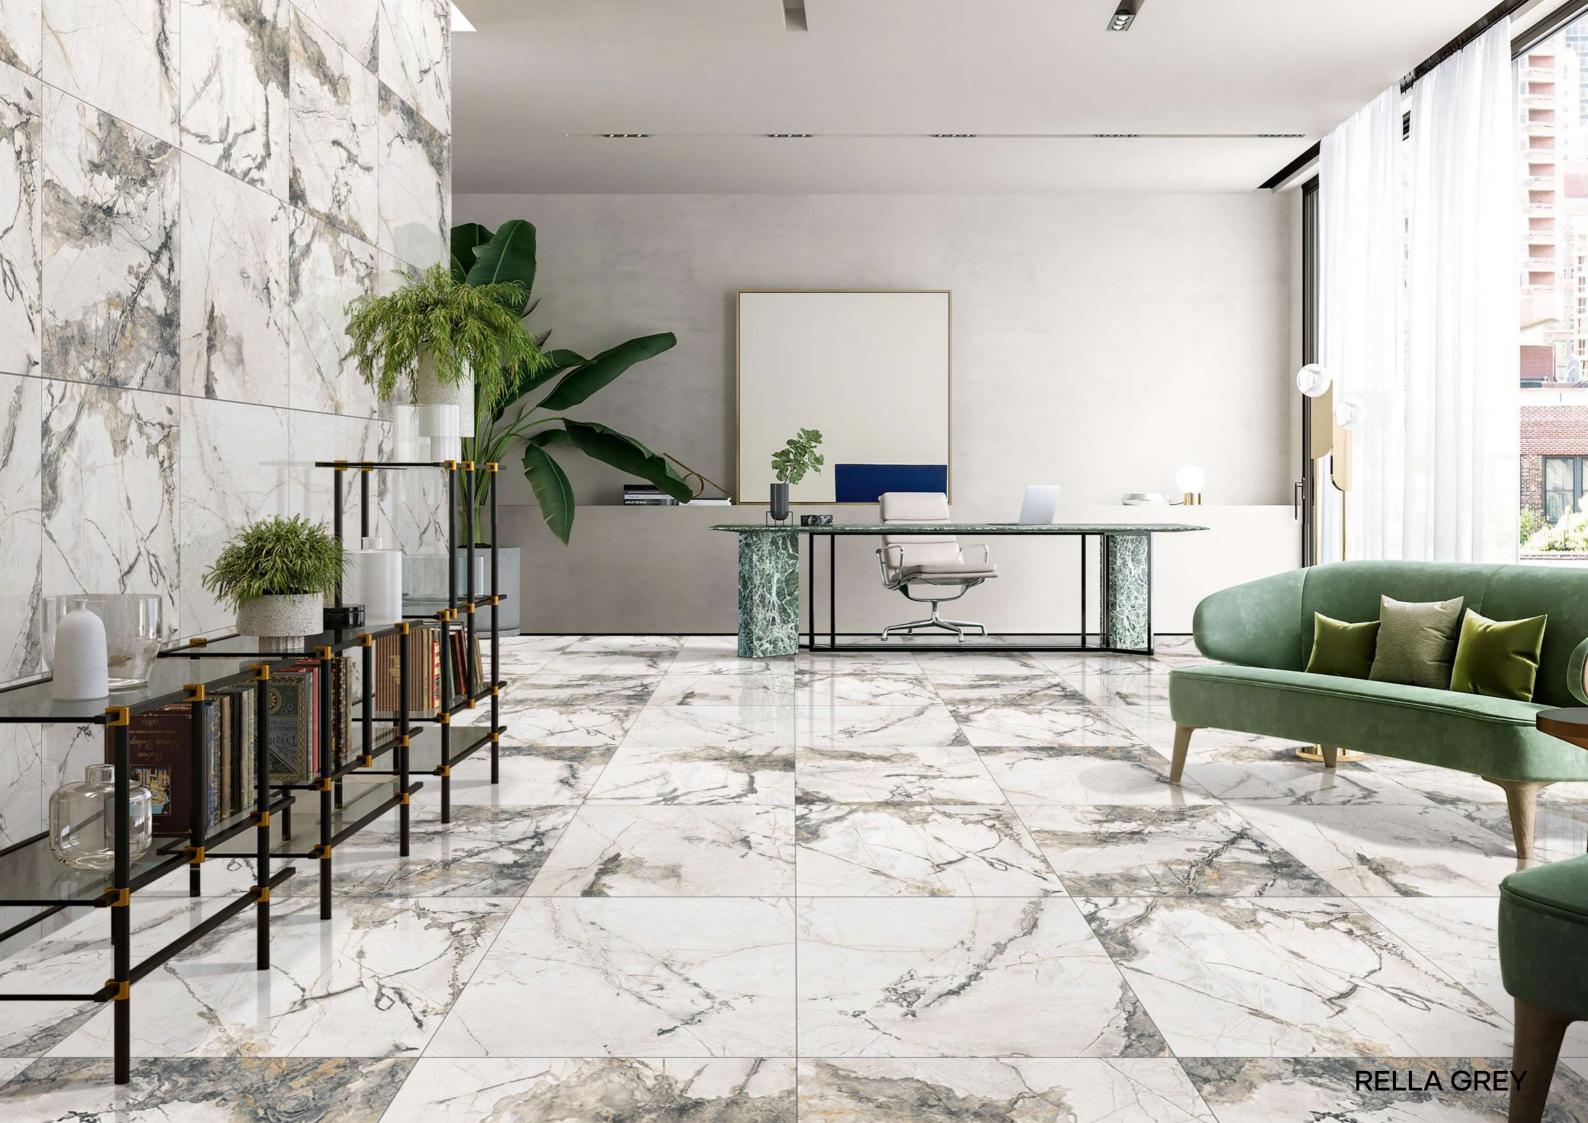

# **PRODUCT** FORMAT

Size:

## 600x 600mm

Finish:

Thickness:

Glossy

**8.0**mm (approx.)

Marvelance tiles bring a sophisticated and understated elegance to any space, seamlessly combining style and functionality.

Design 1037

Design 5019

Popstone White

Design
Potrofino

Design
Punto White

Design Ranjo Statuario

Design
Rella Grey

Design Rizzoni Statuario

Design Rojo Statuario

Design
Rollenze White