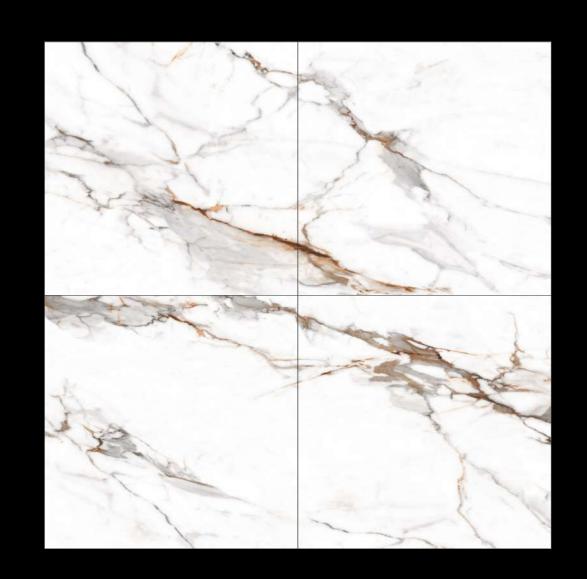

## 600x 600mm

Finish:

Thickness:

Glossy

**8.0**mm (approx.)

Marvelance tiles bring a sophisticated and understated elegance to any space, seamlessly combining style and functionality.

Design 1037

Design 5019