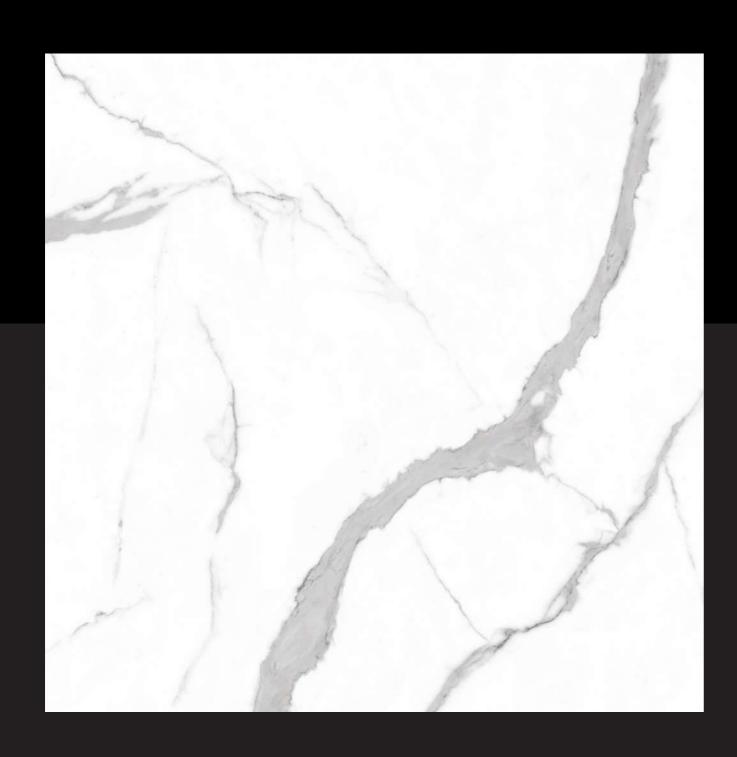

## 600x 600mm

Finish:

Thickness:

Glossy

**8.0**mm (approx.)

Marvelance tiles bring a sophisticated and understated elegance to any space, seamlessly combining style and functionality.

Design 1037

Design 5019