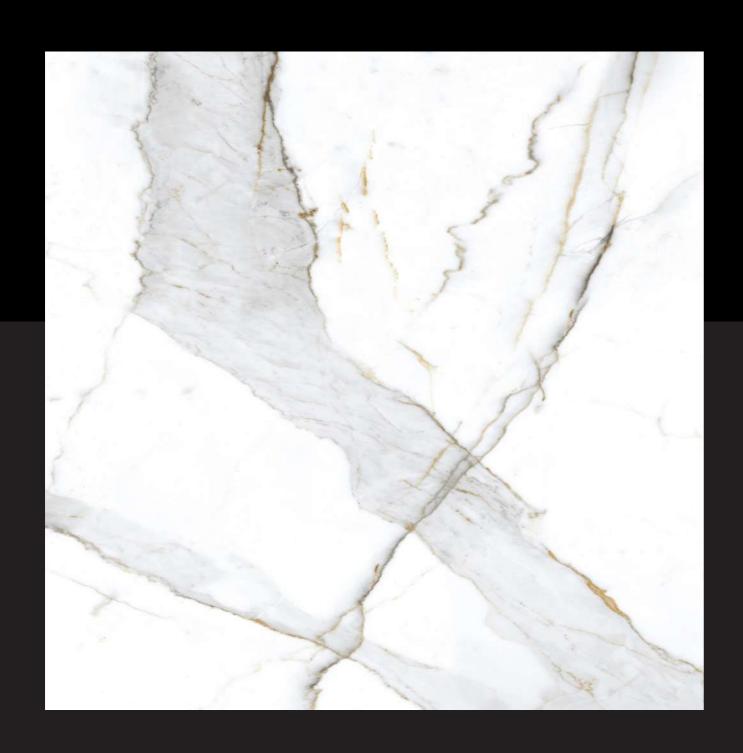

# **PRODUCT** FORMAT

Size:

## 600x 600mm

Finish:

Thickness:

Glossy

**8.0**mm (approx.)

Marvelance tiles bring a sophisticated and understated elegance to any space, seamlessly combining style and functionality.

Design 1037

Design 5019