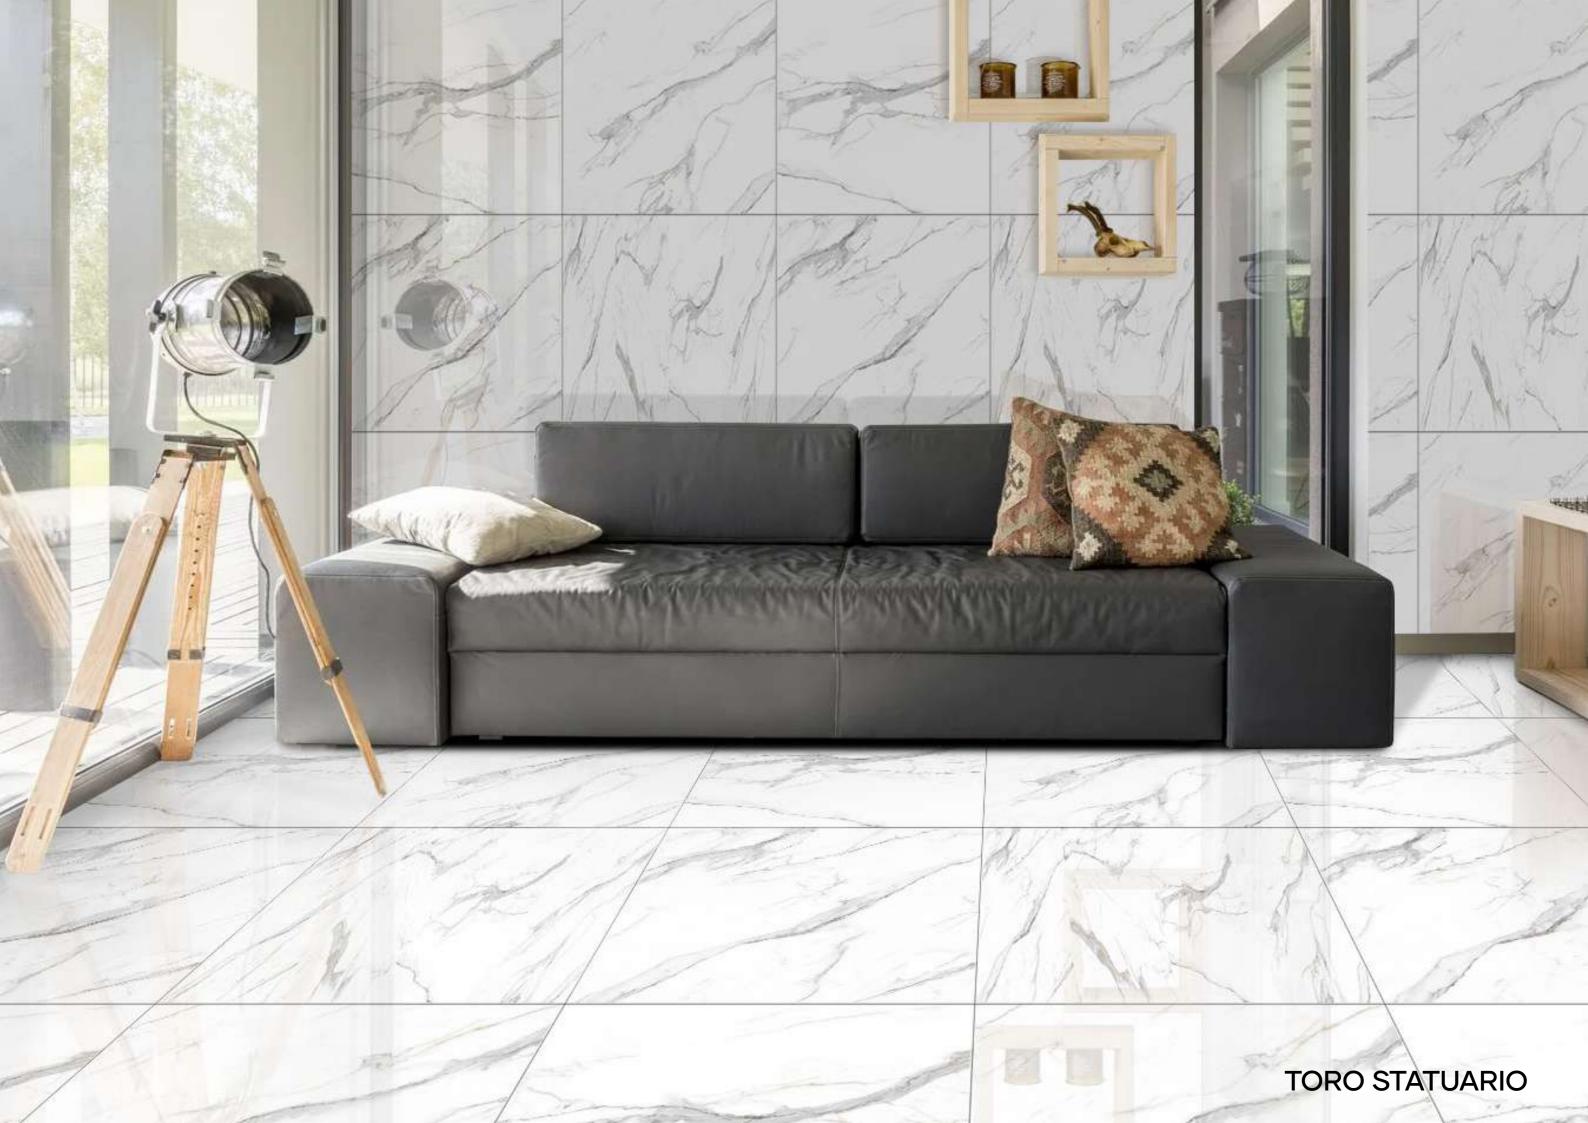

## 600x 600mm

Finish:

Thickness:

Glossy

**8.0**mm (approx.)

Marvelance tiles bring a sophisticated and understated elegance to any space, seamlessly combining style and functionality.

Design 1037

Design 5019