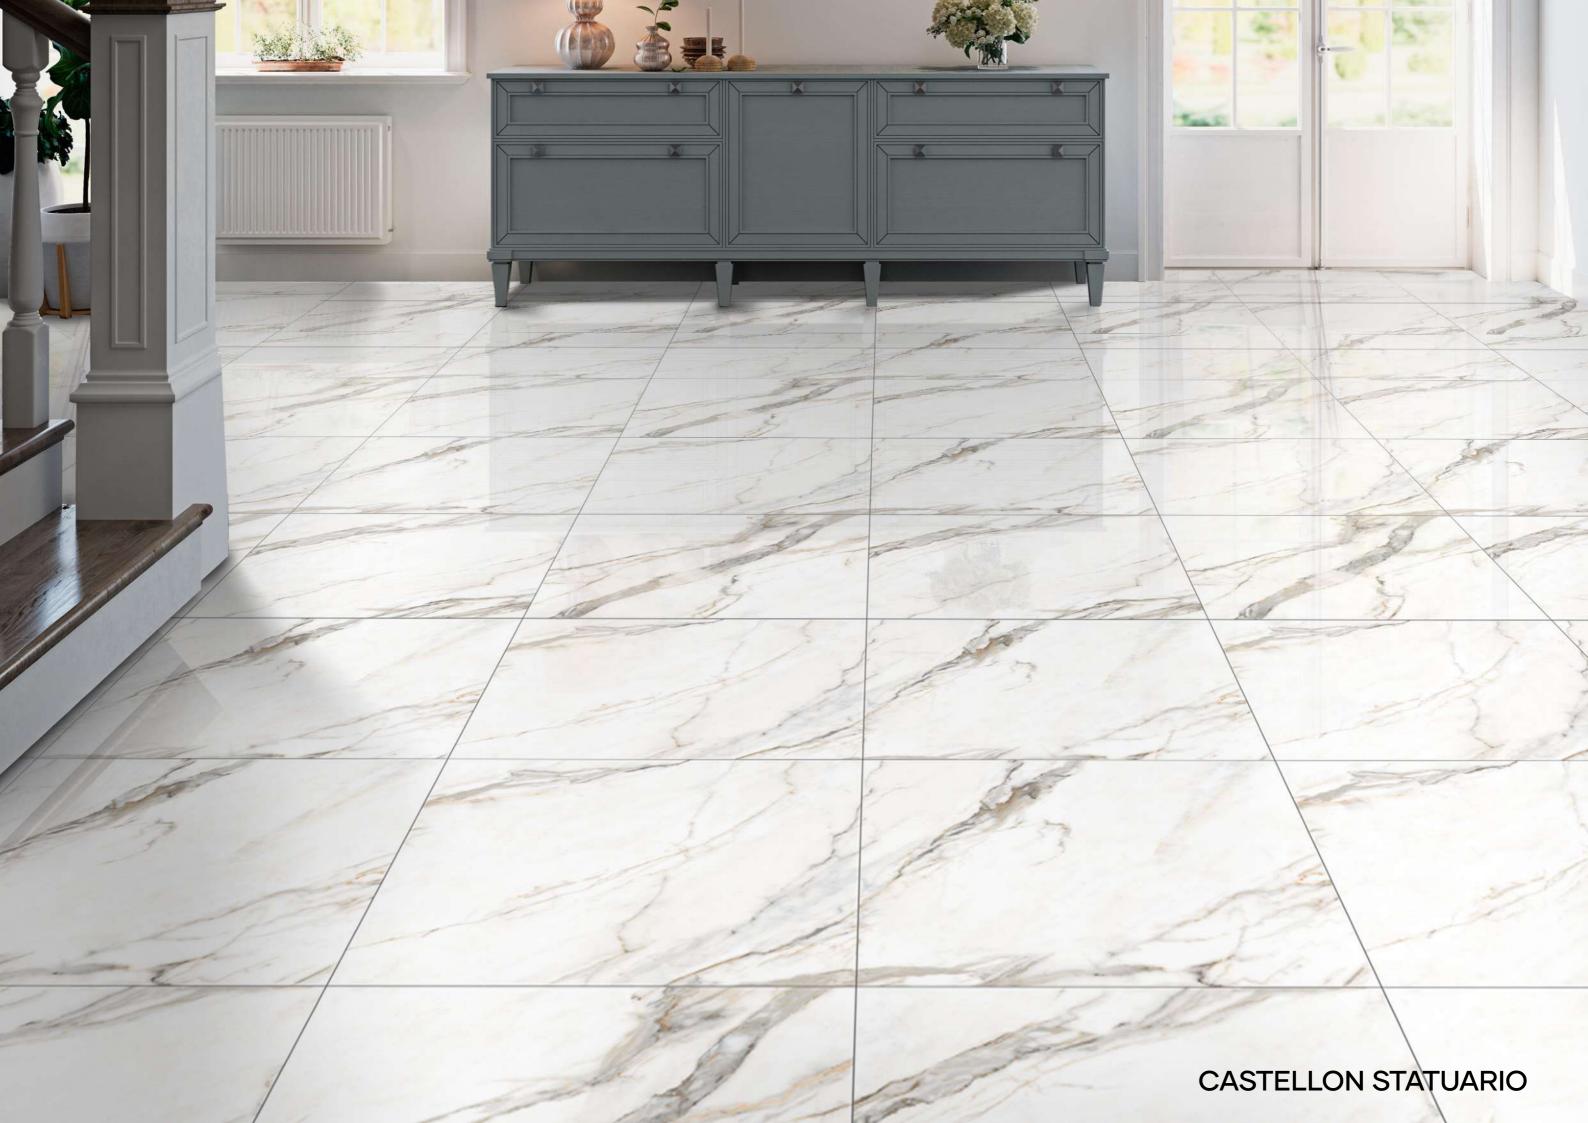

## 600x 600mm

Finish:

Thickness:

Glossy

**8.0**mm (approx.)

Marvelance tiles bring a sophisticated and understated elegance to any space, seamlessly combining style and functionality.

Design 1037

Design 5019

Design

Capital Carara

Design

Carabian Statuario

Design

Carara Venice

Design

Castellon Statuario