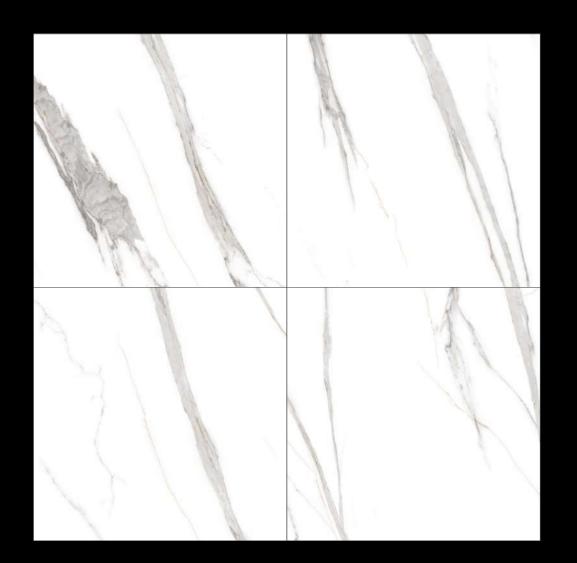

# **PRODUCT** FORMAT

Size:

## 600x 600mm

Finish:

Thickness:

Glossy

**8.0**mm (approx.)

Marvelance tiles bring a sophisticated and understated elegance to any space, seamlessly combining style and functionality.

Design 1037

Design 5019