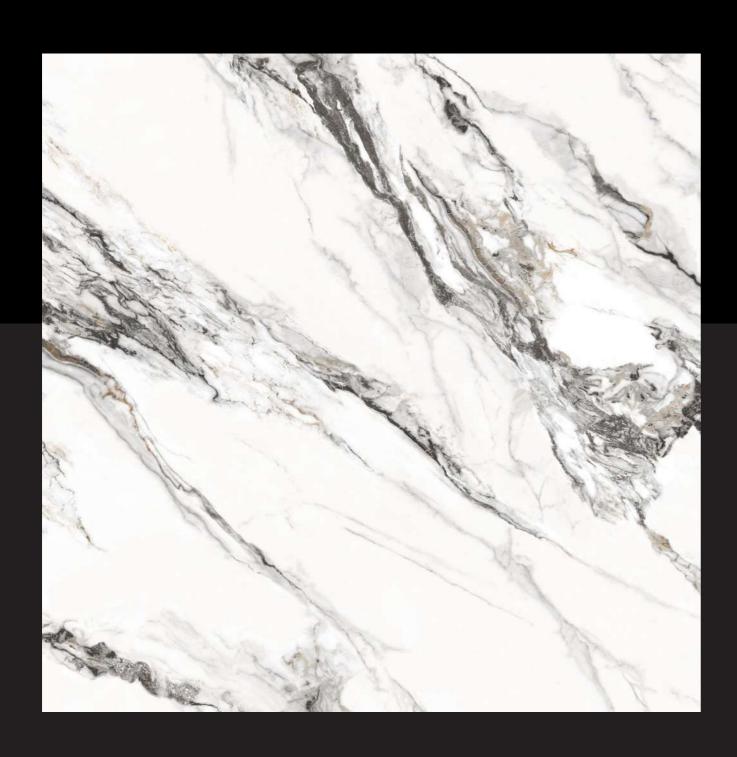

## 600x 600mm

Finish:

Thickness:

Glossy

**8.0**mm (approx.)

Marvelance tiles bring a sophisticated and understated elegance to any space, seamlessly combining style and functionality.

Design 1037

Design 5019