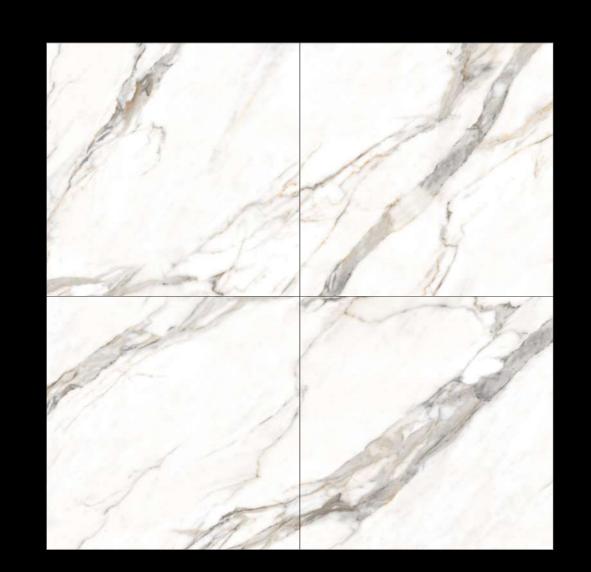

## 600x 600mm

Finish:

Thickness:

Glossy

**8.0**mm (approx.)

Marvelance tiles bring a sophisticated and understated elegance to any space, seamlessly combining style and functionality.

Design 1037

Design 5019