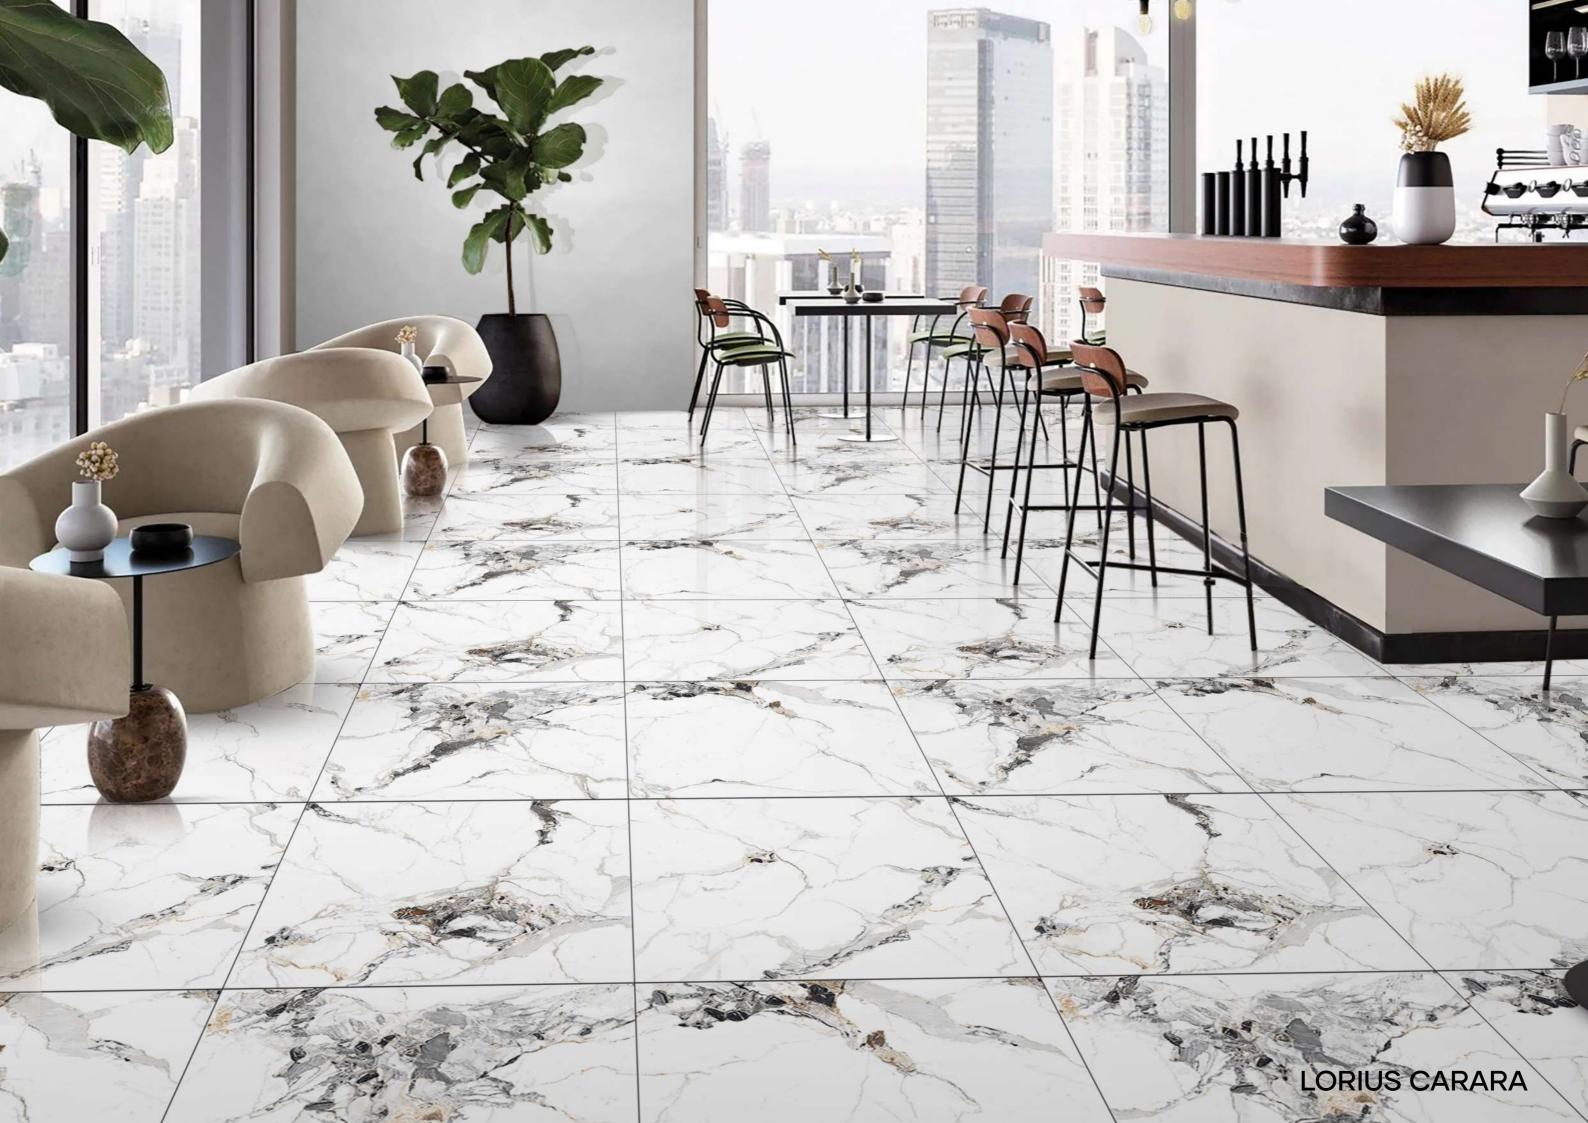

## 600x 600mm

Finish:

Thickness:

Glossy

**8.0**mm (approx.)

Marvelance tiles bring a sophisticated and understated elegance to any space, seamlessly combining style and functionality.

Design 1037

Design 5019

Design

Lavish White

Design
Ligerio White

Design

Livena Statuario

Design

Lorius Carara

Design
Lukas White