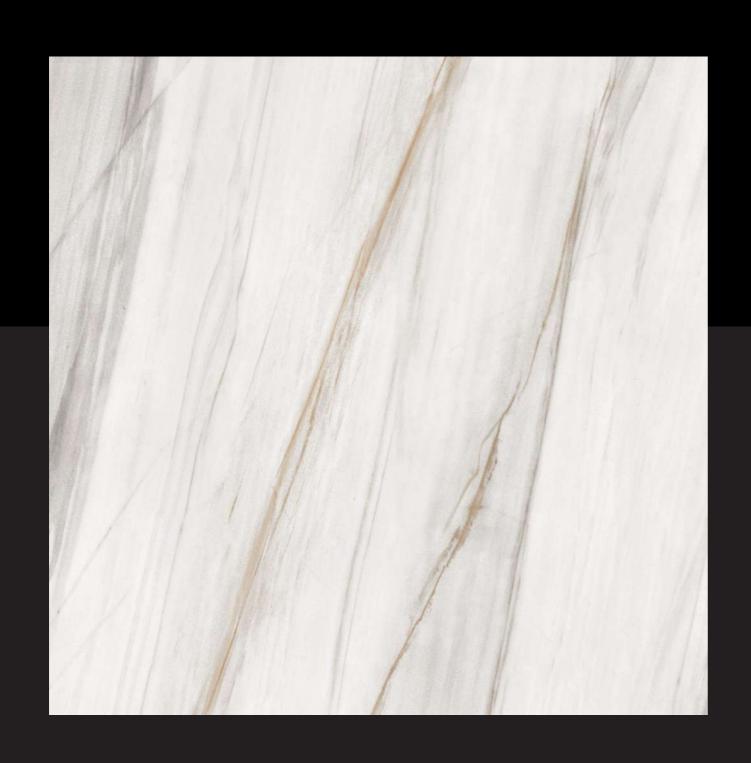

## 600x 600mm

Finish:

Thickness:

Glossy

**8.0**mm (approx.)

Marvelance tiles bring a sophisticated and understated elegance to any space, seamlessly combining style and functionality.

Design 1037

Design 5019