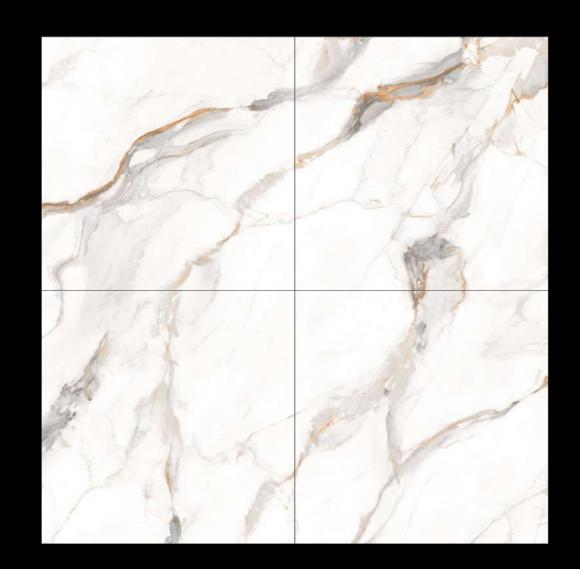

## 600x 600mm

Finish:

Thickness:

Glossy

**8.0**mm (approx.)

Marvelance tiles bring a sophisticated and understated elegance to any space, seamlessly combining style and functionality.

Design 1037

Design 5019