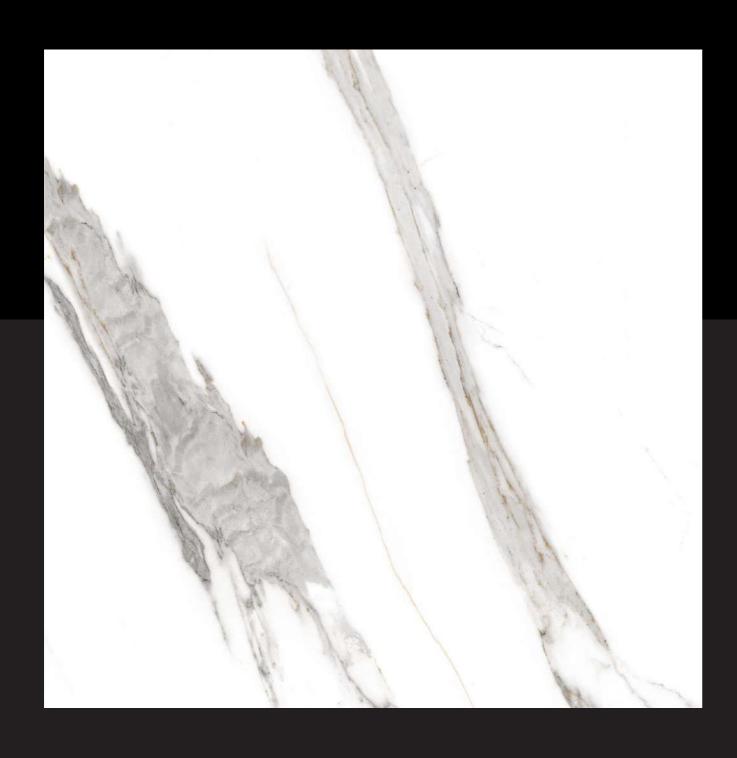

# **PRODUCT** FORMAT

Size:

## 600x 600mm

Finish:

Thickness:

Glossy

**8.0**mm (approx.)

Marvelance tiles bring a sophisticated and understated elegance to any space, seamlessly combining style and functionality.

Design 1037

Design 5019