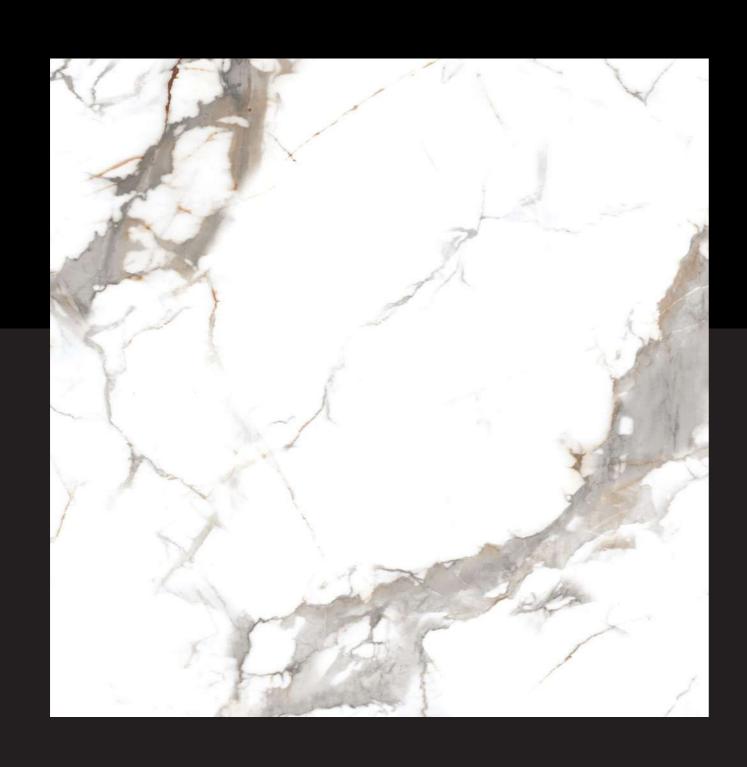

## 600x 600mm

Finish:

Thickness:

Glossy

**8.0**mm (approx.)

Marvelance tiles bring a sophisticated and understated elegance to any space, seamlessly combining style and functionality.

Design 1037

Design 5019