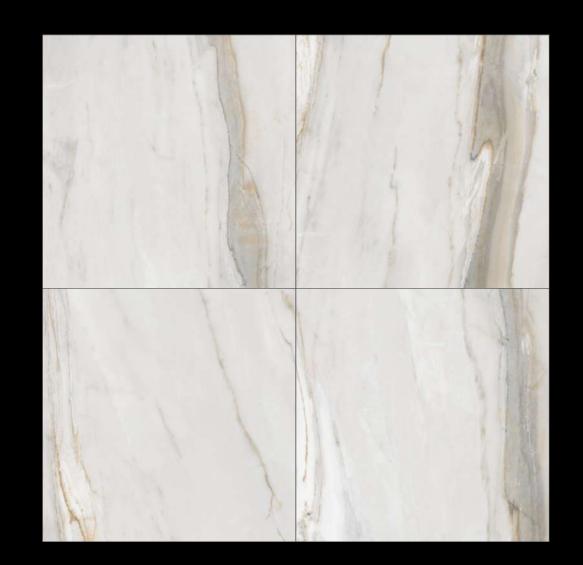

## 600x 600mm

Finish:

Thickness:

Glossy

**8.0**mm (approx.)

Marvelance tiles bring a sophisticated and understated elegance to any space, seamlessly combining style and functionality.

Design 1037

Design 5019