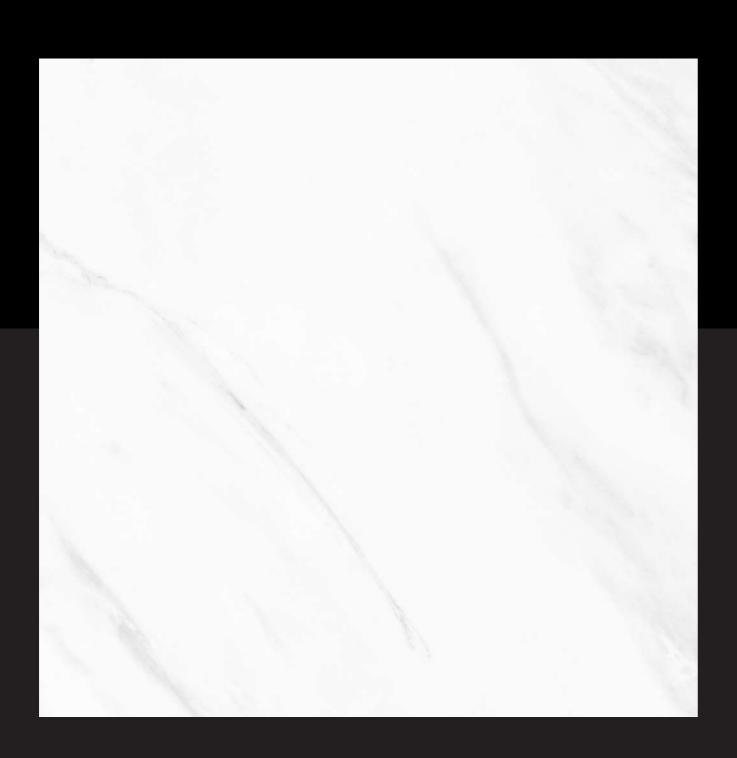

## 600x 600mm

Finish:

Thickness:

Glossy

**8.0**mm (approx.)

Marvelance tiles bring a sophisticated and understated elegance to any space, seamlessly combining style and functionality.

Design 1037

Design 5019