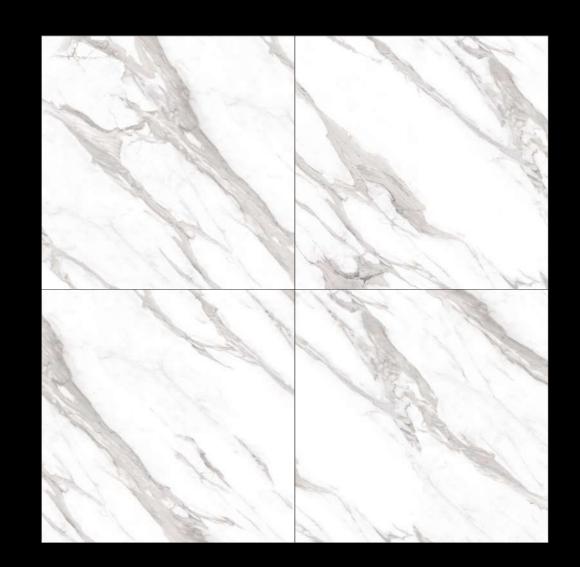

## 600x 600mm

Finish:

Thickness:

Glossy

**8.0**mm (approx.)

Marvelance tiles bring a sophisticated and understated elegance to any space, seamlessly combining style and functionality.

Design 1037

Design 5019