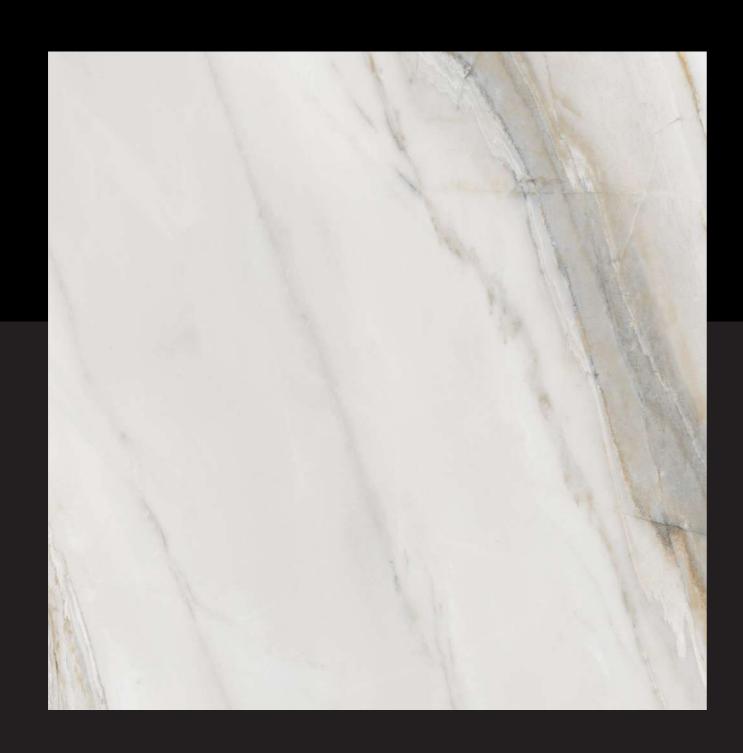

## 600x 600mm

Finish:

Thickness:

Glossy

**8.0**mm (approx.)

Marvelance tiles bring a sophisticated and understated elegance to any space, seamlessly combining style and functionality.

Design 1037

Design 5019