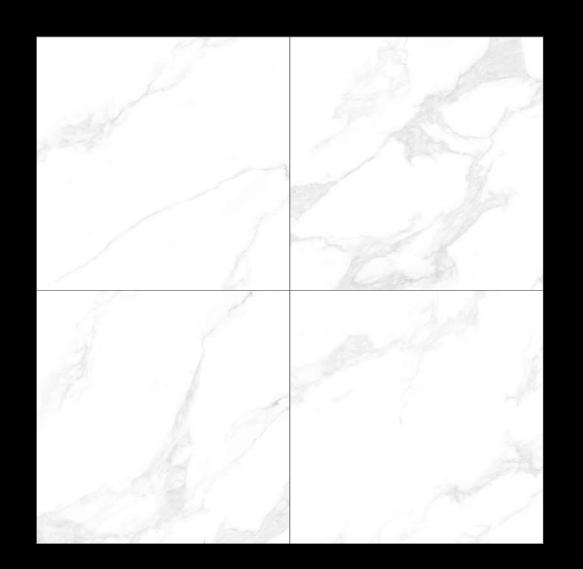

## 600x 600mm

Finish:

Thickness:

Glossy

**8.0**mm (approx.)

Marvelance tiles bring a sophisticated and understated elegance to any space, seamlessly combining style and functionality.

Design 1037

Design 5019