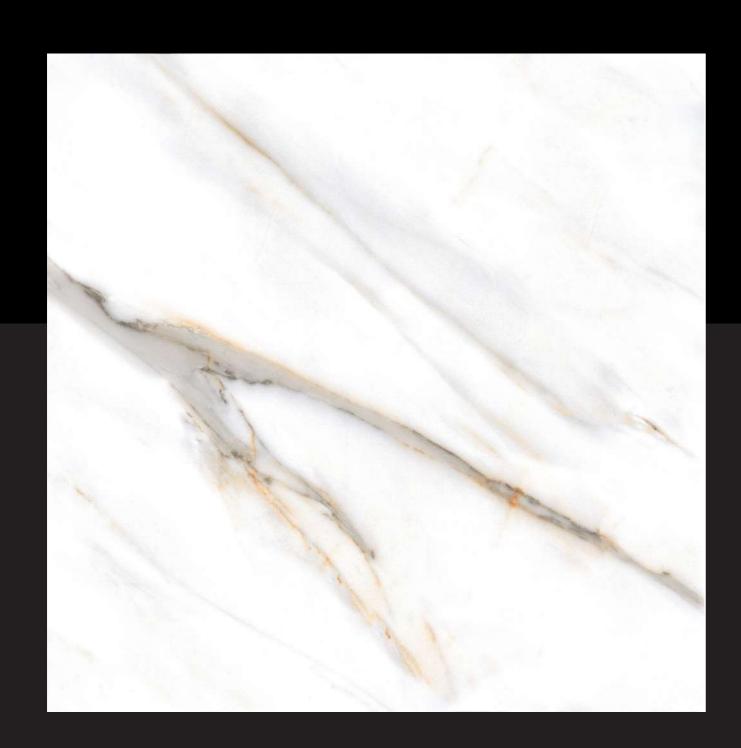

## 600x 600mm

Finish:

Thickness:

Glossy

**8.0**mm (approx.)

Marvelance tiles bring a sophisticated and understated elegance to any space, seamlessly combining style and functionality.

Design 1037

Design 5019