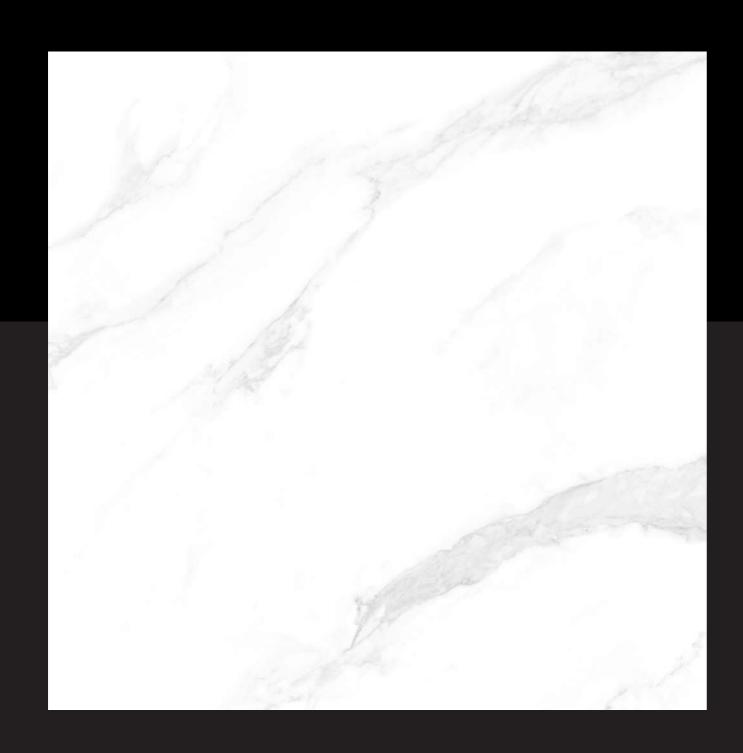

## 600x 600mm

Finish:

Thickness:

Glossy

**8.0**mm (approx.)

Marvelance tiles bring a sophisticated and understated elegance to any space, seamlessly combining style and functionality.

Design 1037

Design 5019