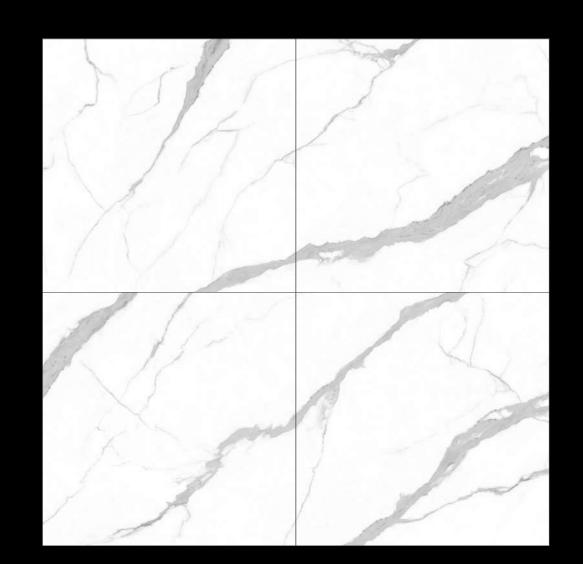

## 600x 600mm

Finish:

Thickness:

Glossy

**8.0**mm (approx.)

Marvelance tiles bring a sophisticated and understated elegance to any space, seamlessly combining style and functionality.

Design 1037

Design 5019