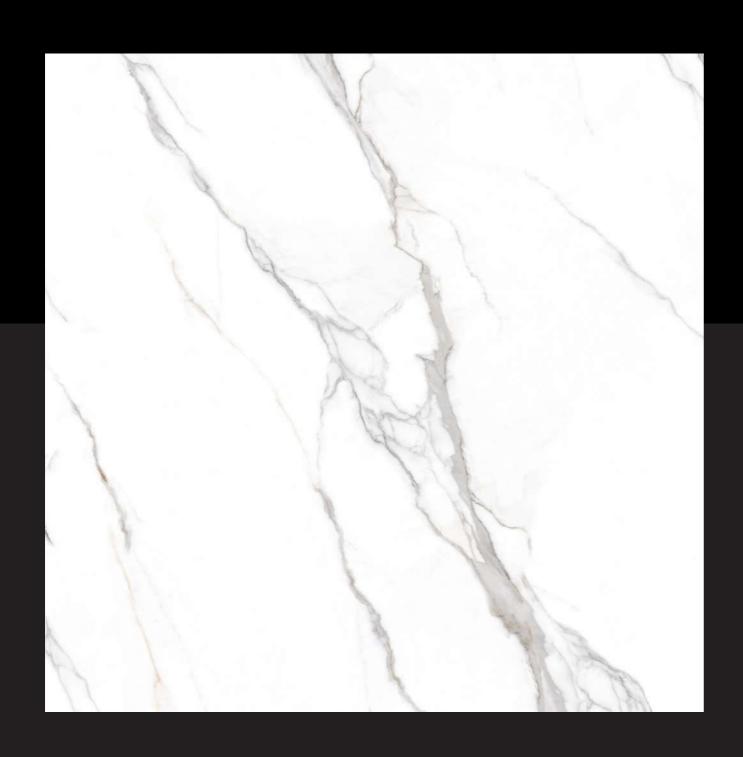

## 600x 600mm

Finish:

Thickness:

Glossy

**8.0**mm (approx.)

Marvelance tiles bring a sophisticated and understated elegance to any space, seamlessly combining style and functionality.

Design 1037

Design 5019