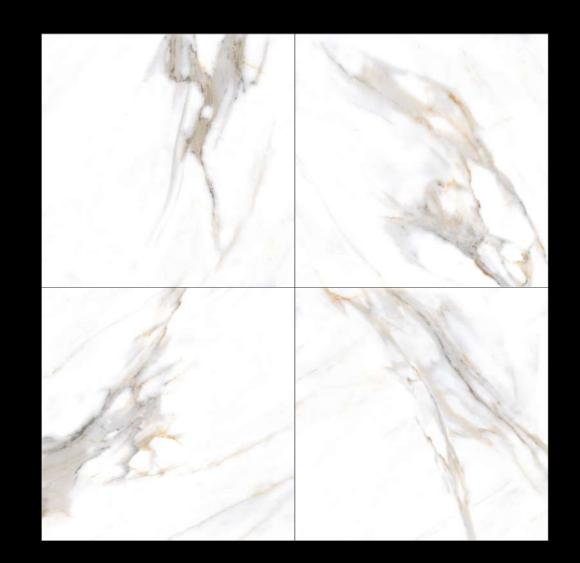

## 600x 600mm

Finish:

Thickness:

Glossy

**8.0**mm (approx.)

Marvelance tiles bring a sophisticated and understated elegance to any space, seamlessly combining style and functionality.

Design 1037

Design 5019