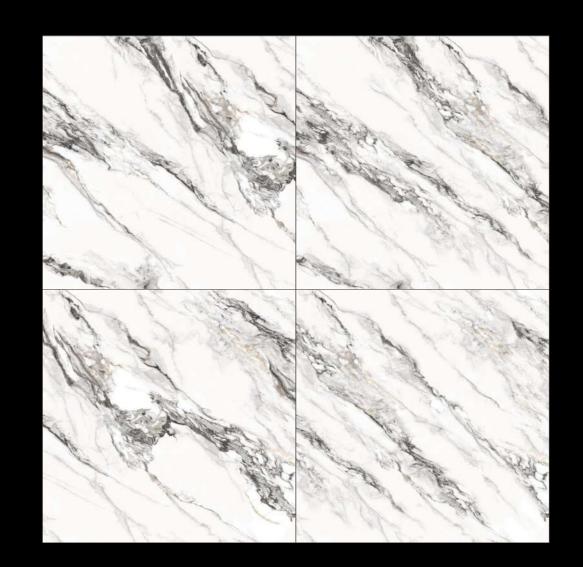

## 600x 600mm

Finish:

Thickness:

Glossy

**8.0**mm (approx.)

Marvelance tiles bring a sophisticated and understated elegance to any space, seamlessly combining style and functionality.

Design 1037

Design 5019