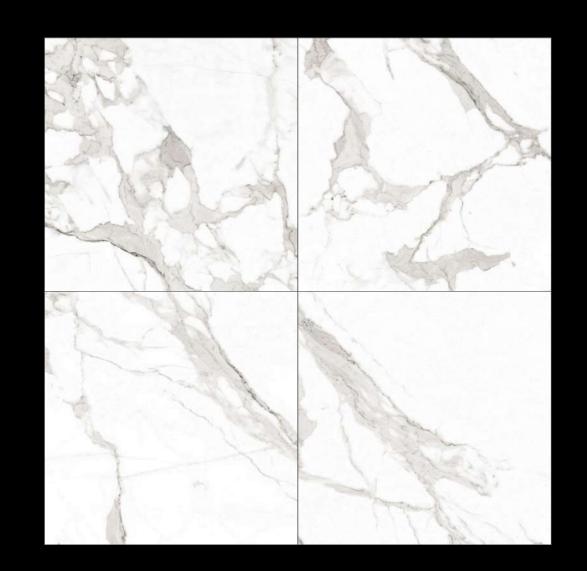

## 600x 600mm

Finish:

Thickness:

Glossy

**8.0**mm (approx.)

Marvelance tiles bring a sophisticated and understated elegance to any space, seamlessly combining style and functionality.

Design 1037

Design 5019