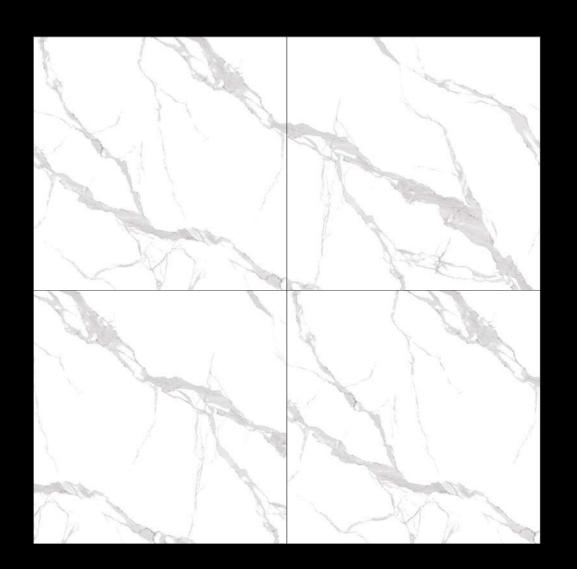

## 600x 600mm

Finish:

Thickness:

Glossy

**8.0**mm (approx.)

Marvelance tiles bring a sophisticated and understated elegance to any space, seamlessly combining style and functionality.

Design 1037

Design 5019